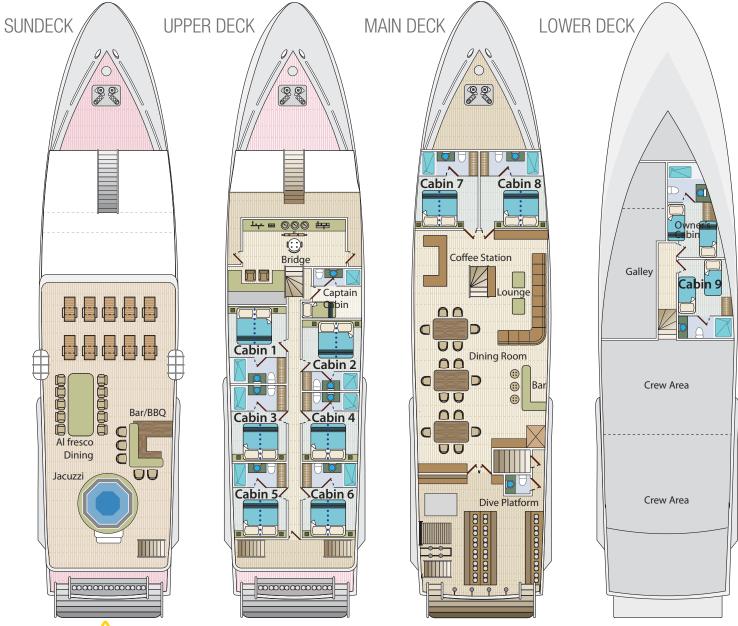

# CALIPSO DECKPLANS

Escape routes are posted in each cabin. Please take the time to review these carefully.

ACCOMMODATION • Main Deck: 2 Cabins (Twin beds) 140 ft<sup>2</sup>/13.5 m<sup>2</sup>, dining room, bar, social area

- Upper Deck: 2 Cabins (Twin beds) 120 ft<sup>2</sup>/ 11.2 m<sup>2</sup>, 4 Cabins (Twin beds) 130 ft<sup>2</sup>/12.2 m<sup>2</sup>
- Sun Deck: Jacuzzi, al fresco dining and social area
- Lower Deck: 2 Cabins 120 ft<sup>2</sup>/11.3 m<sup>2</sup>

### MAIN DECK STATERROM (X2)

- Area 140 ft² / 12 m²
- 2 Twin Beds (can be converted into California King Size)
- TV in the room
- Safety box
- Panoramic windows

## UPPER DECK STATEROOM <sup>(x6)</sup>

- Area 120 ft² / 11 m²
- 2 Twin Beds (can be converted into California King Size)
- TV in the room
- Safety box
- Panoramic windows

#### LOWER DECK STATEROOM (X1)

- Area 120 ft² / 11 m²
- 2 Twin Beds
- TV in the room
- Safety box
- Porthole windows