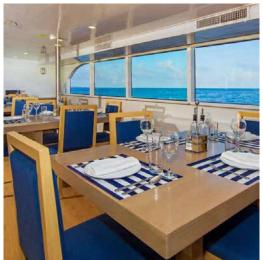

ACCOMMODATION • Main Deck: 2 Cabins (Twin beds) 140 ft<sup>2</sup>/13.5 m<sup>2</sup>, dining room, bar, social area

- Upper Deck: 2 Cabins (Twin beds) 120 ft<sup>2</sup>/ 11.2 m<sup>2</sup>, 4 Cabins (Twin beds) 130 ft<sup>2</sup>/12.2 m<sup>2</sup>
- Sun Deck: Jacuzzi, al fresco dining and social area
- Lower Deck: 2 Cabins 120 ft<sup>2</sup>/11.3 m<sup>2</sup>