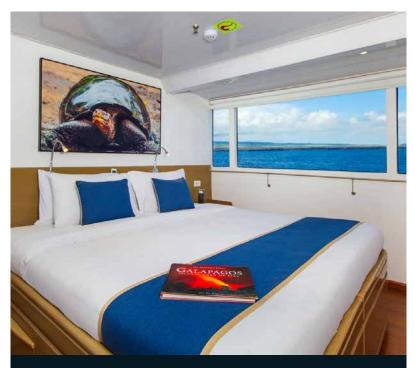

### MAIN DECK STATERROM (X2)

- Area 140 ft² / 12 m²
- 2 Twin Beds (can be converted into California King Size)
- TV in the room
- Safety box
- Panoramic windows

## UPPER DECK STATEROOM <sup>(x6)</sup>

- Area 120 ft² / 11 m²
- 2 Twin Beds (can be converted into California King Size)
- TV in the room
- Safety box
- Panoramic windows

#### LOWER DECK STATEROOM (X1)

- Area 120 ft² / 11 m²
- 2 Twin Beds
- TV in the room
- Safety box
- Porthole windows