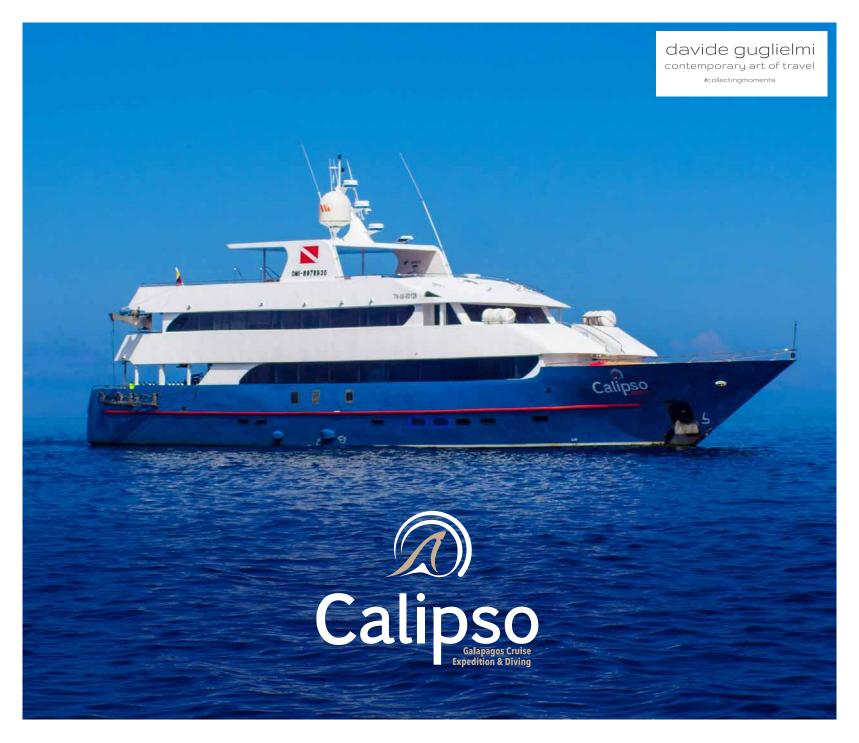

#### CALIPSO FIRST CLASS GALAPAGOS YACHT

The M/Y Calipso allows you to explore the Galapagos Islands in both Naturalist and Diving itineraries. Calipso boasts a spacious lounge, dining area, fantastic new dive deck, sundeck with a Jacuzzi, and 10 comfortable cabins to accommodate up to 16 passengers.

Calipso is the right choice to experience the Enchanted Islands in comfort, style and safety.

- ✓ Naturalist and Diving Cruises
- ✓ Recently Refurbished
- $\checkmark$  Brand new and beautiful cabins
- $\checkmark$  Excelent Itineraries