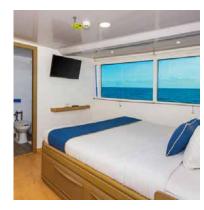

### MAIN DECK STATERROM (X2)

- Area 140 ft² / 12 m²
- 2 Twin Beds (can be converted into California King Size)
- TV in the room
- Safety box
- Panoramic windows

## UPPER DECK STATEROOM <sup>(x6)</sup>

- Area 120 ft² / 11 m²
- 2 Twin Beds (can be converted into California King Size)
- TV in the room
- Safety box
- Panoramic windows

#### LOWER DECK STATEROOM (X1)

- Area 120 ft² / 11 m²
- 2 Twin Beds
- TV in the room
- Safety box
- Porthole windows

\*All cabins with private bathrooms, hot water and air-conditioning. All can be converted into matrimonials, except on the ones located in the lower deck.