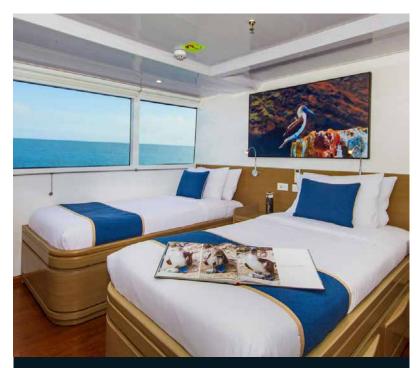

### MAIN DECK STATERROM (X2)

- Area 140 ft² / 12 m²
- 2 Twin Beds (can be converted into California King Size)
- TV in the room
- Safety box
- Panoramic windows

## UPPER DECK STATEROOM <sup>(x6)</sup>

- Area 120 ft² / 11 m²
- 2 Twin Beds (can be converted into California King Size)
- TV in the room
- Safety box
- Panoramic windows

#### LOWER DECK STATEROOM (X1)

- Area 120 ft² / 11 m²
- 2 Twin Beds
- TV in the room
- Safety box
- Porthole windows