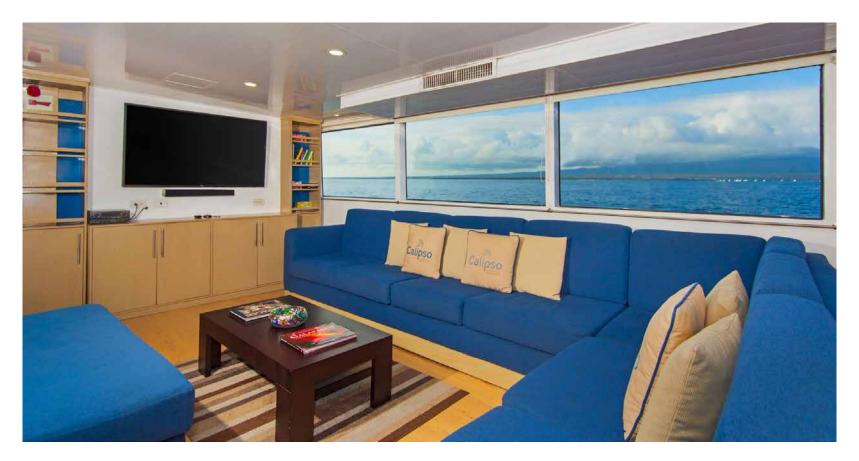

#### CALIPSO FIRST CLASS GALAPAGOS YACHT

The M/Y Calipso allows you to explore the Galapagos Islands in both Naturalist and Diving itineraries. Calipso boasts a spacious lounge, dining area, fantastic new dive deck, sundeck with a Jacuzzi, and 10 comfortable cabins to accommodate up to 16 passengers.

Calipso is the right choice to experience the Enchanted Islands in comfort, style and safety.

- ✓ Naturalist and Diving Cruises
- ✓ Recently Refurbished
- $\checkmark$  Brand new and beautiful cabins
- $\checkmark$  Excelent Itineraries