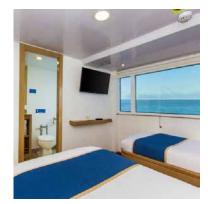

### MAIN DECK STATERROM (X2)

- Area 140 ft² / 12 m²
- 2 Twin Beds (can be converted into California King Size)
- TV in the room
- Safety box
- Panoramic windows

## UPPER DECK STATEROOM <sup>(x6)</sup>

- Area 120 ft² / 11 m²
- 2 Twin Beds (can be converted into California King Size)
- TV in the room
- Safety box
- Panoramic windows

#### LOWER DECK STATEROOM (X1)

- Area 120 ft² / 11 m²
- 2 Twin Beds
- TV in the room
- Safety box
- Porthole windows

\*All cabins with private bathrooms, hot water and air-conditioning. All can be converted into matrimonials, except on the ones located in the lower deck.