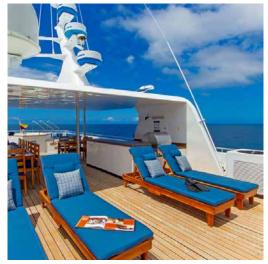

ACCOMMODATION • Main Deck: 2 Cabins (Twin beds) 140 ft<sup>2</sup>/13.5 m<sup>2</sup>, dining room, bar, social area

- Upper Deck: 2 Cabins (Twin beds) 120 ft<sup>2</sup>/ 11.2 m<sup>2</sup>, 4 Cabins (Twin beds) 130 ft<sup>2</sup>/12.2 m<sup>2</sup>
- Sun Deck: Jacuzzi, al fresco dining and social area
- Lower Deck: 2 Cabins 120 ft<sup>2</sup>/11.3 m<sup>2</sup>