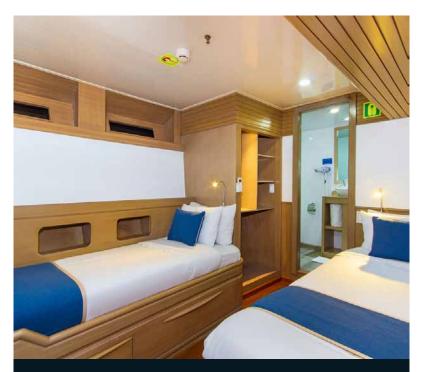

### MAIN DECK STATERROM (X2)

- Area 140 ft² / 12 m²
- 2 Twin Beds (can be converted into California King Size)
- TV in the room
- Safety box
- Panoramic windows

## UPPER DECK STATEROOM <sup>(x6)</sup>

- Area 120 ft² / 11 m²
- 2 Twin Beds (can be converted into California King Size)
- TV in the room
- Safety box
- Panoramic windows

#### LOWER DECK STATEROOM (X1)

- Area 120 ft² / 11 m²
- 2 Twin Beds
- TV in the room
- Safety box
- Porthole windows

\*All cabins with private bathrooms, hot water and air-conditioning. All can be converted into matrimonials, except on the ones located in the lower deck.