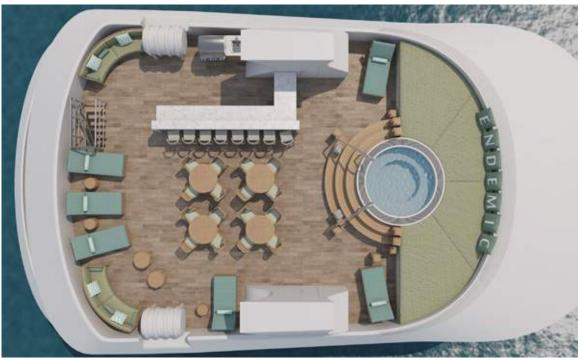

| 110 V and 220 V        |

#### **Single Occupancy**

The Endemic features a single cabin with private balcony, perfect complement for small groups and families. No single supplement will be applied.

#### Type of meals

On board the M/C Endemic, breakfast and lunch will be buffet style and, depending on food specialist's selection, dinner will be served based on a delicious menu and buffet. Our Cruise Service Officer will make sure passengers have their selection ready for dinner.

Any kind of specific food requests must be informed to Golden Galapagos Cruises in advanced. We are flexible and eager to prepare special and always delicious meals for our guests, based on their food preferences, tastes and ingredients or tradition.



# MAINDECK







## **UPPER DECK**







# SKYDECK