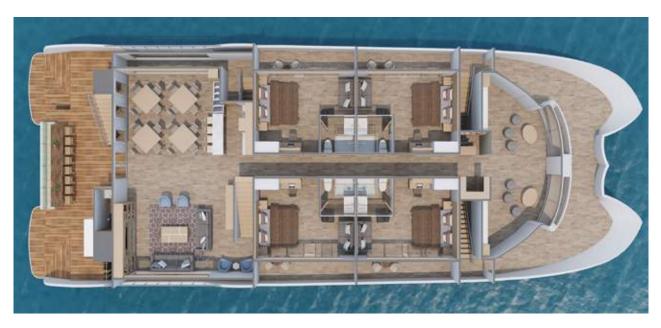

# MAINDECK

| Accommodations:                       |                        |
|---------------------------------------|------------------------|
| Suites Size (including balcony)       | 32 mt²/ <b>344 ft²</b> |
| Golden Suites location                | 4 suites - Main Deck   |
|                                       | 4 suites - Upper Deck  |
| Single cabin location                 | 1 cabin - Upper Deck   |
| Single cabin size (including balcony) | 14 mt²/ <b>151 ft²</b> |
| Electricity                           | 110 V and 220 V        |