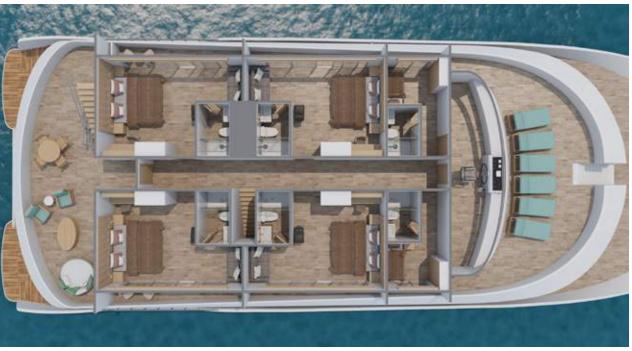

## **UPPER DECK**

| Accommodations:                       |                        |
|---------------------------------------|------------------------|
| Suites Size (including balcony)       | 32 mt²/ <b>344 ft²</b> |
| Golden Suites location                | 4 suites - Main Deck   |
|                                       | 4 suites - Upper Deck  |
| Single cabin location                 | 1 cabin - Upper Deck   |
| Single cabin size (including balcony) | 14 mt²/ <b>151 ft²</b> |
| Electricity                           | 110 V and 220 V        |