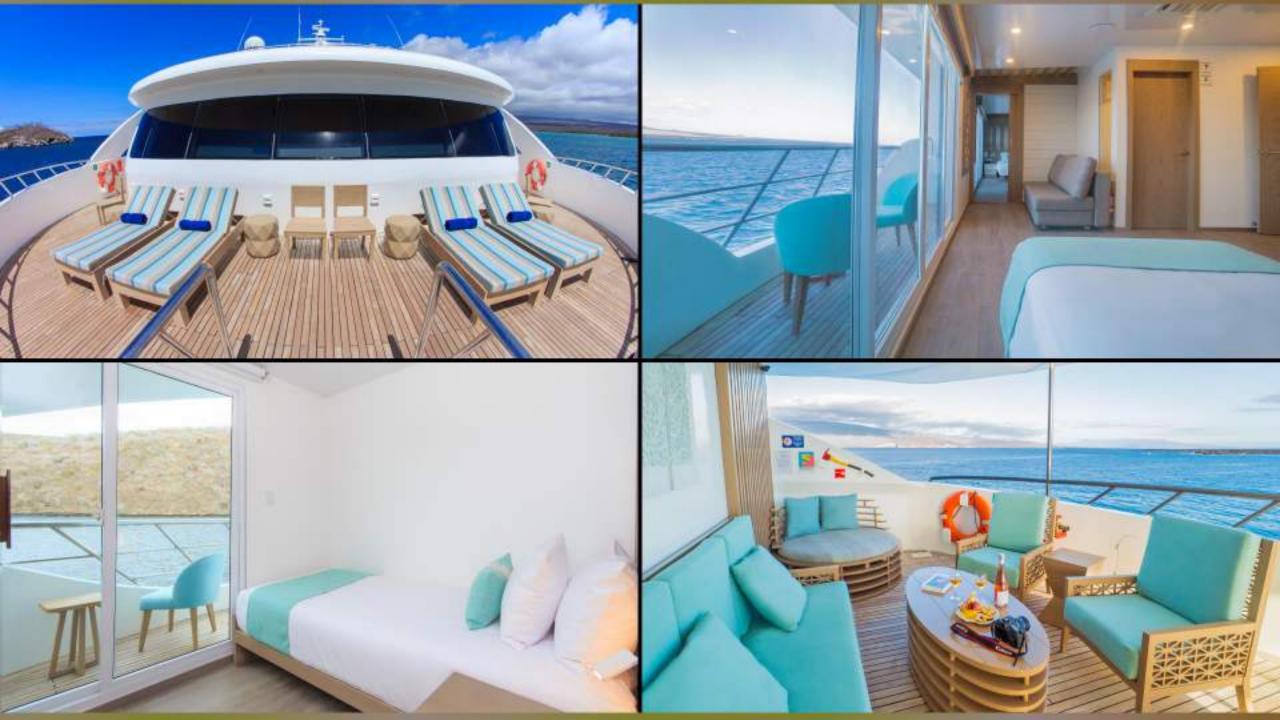

| Accommodations:                       |                        |
|---------------------------------------|------------------------|
| Suites Size (including balcony)       | 32 mt²/ <b>344 ft²</b> |
| Golden Suites location                | 4 suites - Main Deck   |
|                                       | 4 suites - Upper Deck  |
| Single cabin location                 | 1 cabin - Upper Deck   |
| Single cabin size (including balcony) | 14 mt²/ <b>151 ft²</b> |
| Electricity                           | 110 V and 220 V        |

#### **Single Occupancy**

The Endemic features a single cabin with private balcony, perfect complement for small groups and families. No single supplement will be applied.