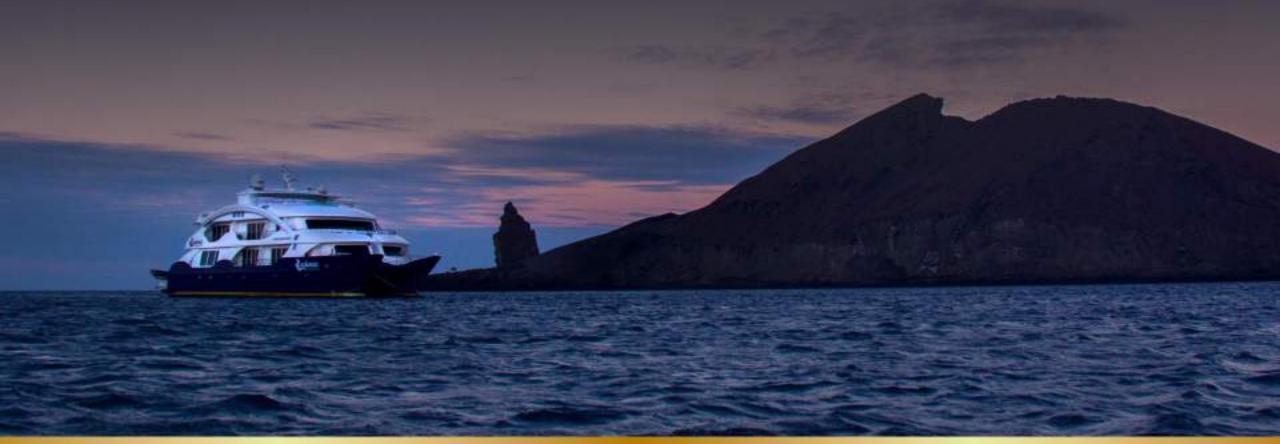

### **Technical Specifications**

| Motor Catamaran Endemic |                                                |
|-------------------------|------------------------------------------------|
| Operating as of         | July 2018                                      |
| Category                | Luxury                                         |
| Length                  | 35 mt / <b>115 ft</b>                          |
| Beam                    | 14 mt / <b>45 ft</b>                           |
| Draft to Baseline       | 1.85 mt / <b>6.1 ft</b>                        |
| Crew                    | 10 members<br>+ Cruise Service Officer + Guide |
| Capacity                | 16 passengers                                  |
| Speed                   | 12 knots                                       |
| Propulsion              | 2 x High Power Engines - 500 HP                |