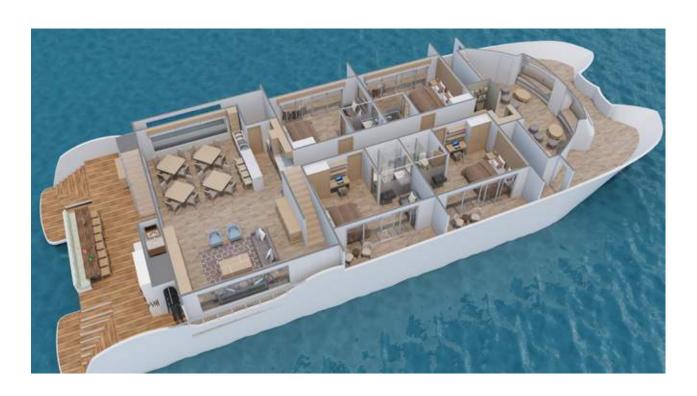

# MAINDECK

| Accommodations:                       |                        |
|---------------------------------------|------------------------|
| Suites Size (including balcony)       | 32 mt²/ <b>344 ft²</b> |
| Golden Suites location                | 4 suites - Main Deck   |
|                                       | 4 suites - Upper Deck  |
| Single cabin location                 | 1 cabin - Upper Deck   |
| Single cabin size (including balcony) | 14 mt²/ <b>151 ft²</b> |
| Electricity                           | 110 V and 220 V        |