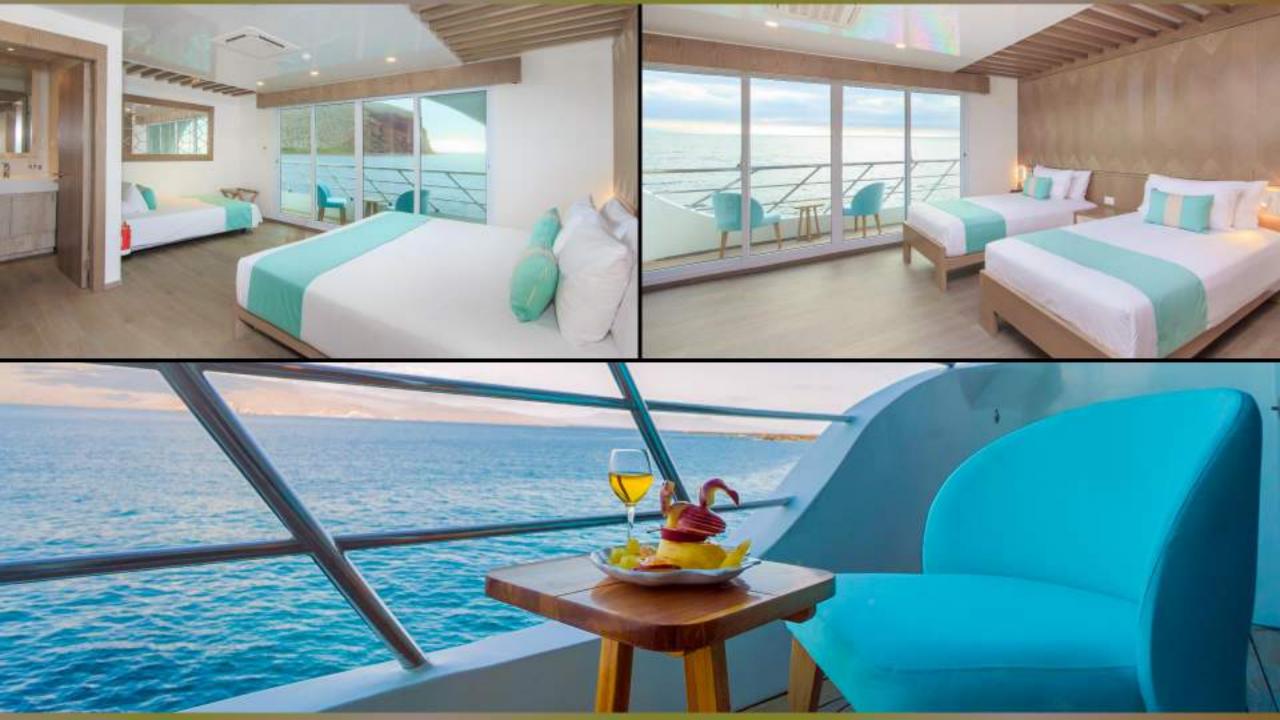

| Accommodations:                       |                        |
|---------------------------------------|------------------------|
| Suites Size (including balcony)       | 32 mt²/ <b>344 ft²</b> |
| Golden Suites location                | 4 suites - Main Deck   |
|                                       | 4 suites - Upper Deck  |
| Single cabin location                 | 1 cabin - Upper Deck   |
| Single cabin size (including balcony) | 14 mt²/ <b>151 ft²</b> |
| Electricity                           | 110 V and 220 V        |

#### **Single Occupancy**

The Endemic features a single cabin with private balcony, perfect complement for small groups and families. No single supplement will be applied.