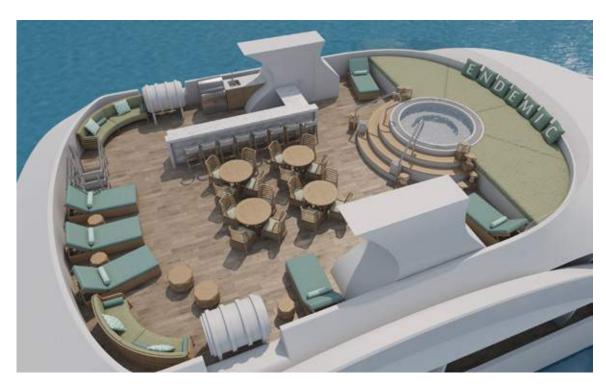

| 110 V and 220 V        |

#### **Single Occupancy**

The Endemic features a single cabin with private balcony, perfect complement for small groups and families. No single supplement will be applied.

#### Type of meals

On board the M/C Endemic, breakfast and lunch will be buffet style and, depending on food specialist's selection, dinner will be served based on a delicious menu and buffet. Our Cruise Service Officer will make sure passengers have their selection ready for dinner.

Any kind of specific food requests must be informed to Golden Galapagos Cruises in advanced. We are flexible and eager to prepare special and always delicious meals for our guests, based on their food preferences, tastes and ingredients or tradition.



# MAINDECK







## **UPPER DECK**







# SKYDECK