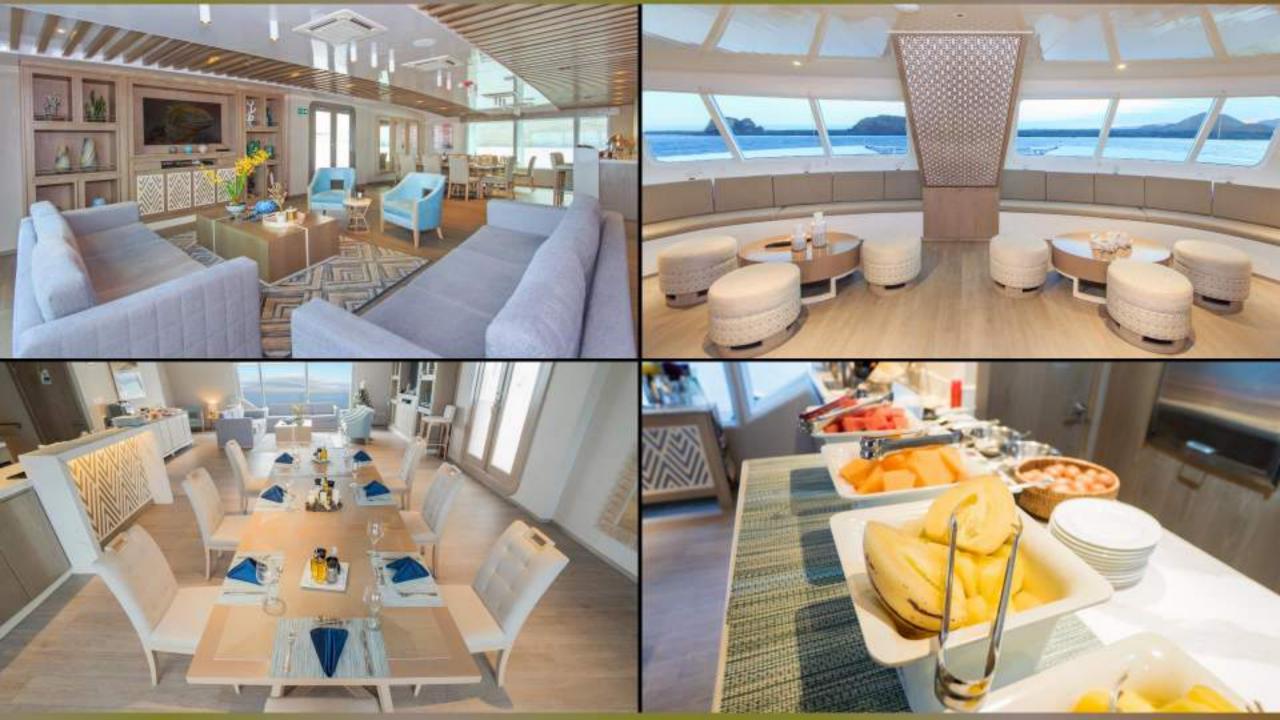

#### Type of meals

On board the M/C Endemic, breakfast and lunch will be buffet style and, depending on food specialist's selection, dinner will be served based on a delicious menu and buffet. Our Cruise Service Officer will make sure passengers have their selection ready for dinner.

Any kind of specific food requests must be informed to Golden Galapagos Cruises in advanced. We are flexible and eager to prepare special and always delicious meals for our guests, based on their food preferences, tastes and ingredients or tradition.