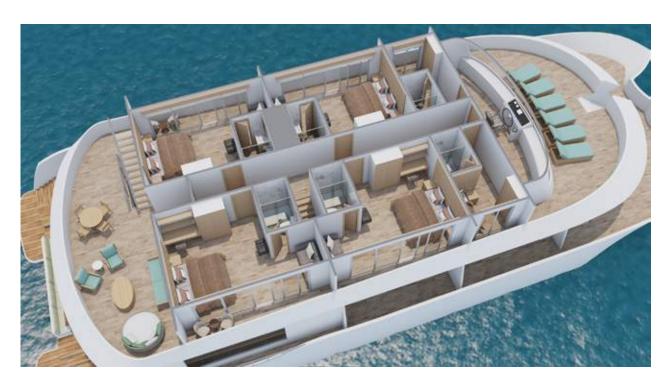

## **UPPER DECK**

| Accommodations:                       |                        |
|---------------------------------------|------------------------|
| Suites Size (including balcony)       | 32 mt²/ <b>344 ft²</b> |
| Golden Suites location                | 4 suites - Main Deck   |
|                                       | 4 suites - Upper Deck  |
| Single cabin location                 | 1 cabin - Upper Deck   |
| Single cabin size (including balcony) | 14 mt²/ <b>151 ft²</b> |
| Electricity                           | 110 V and 220 V        |