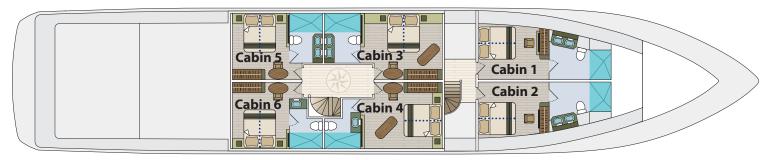

| Naval Aluminium, GFRP                   |
| CREW         | 9 members + 1 Naturalist Blingual Guide |
|              |                                         |

- **ACCOMMODATION** Lower Deck: 6 Staterooms
  - Main Deck: 1 Stateroom, 1 Master Suite with his and her bathrooms
  - Sun Deck: Jacuzzi

\*All cabins with private bathrooms, hot water and air-conditioning.

### **SAFETY & NAVIGATION**

- Furuno Tz touch multifuncion radar
- Furuno 1815 radar
- Gps GP39
- Epirb ACR global fixV4
- 2x Icom M324G Vhf with DSC radios
- Icom M8020Hf DSC radio
- Furuno FCV628 depth sounder
- OSC-30 Satellite Compass
- ABC extintors
- CO2 bank
- 2x 25-man life raft
- 2x ACR bidirectional radios
- Sart ACR Pathfinder Pro
- SIMRAD A2004 Autopilot
- DMS Hunter

## GRAND MAJESTIC DECKPLANS

### LOWER DECK



### MAIN DECK



### **SUNDECK**



Escape routes are posted in each cabin. Please take the time to review these carefully.