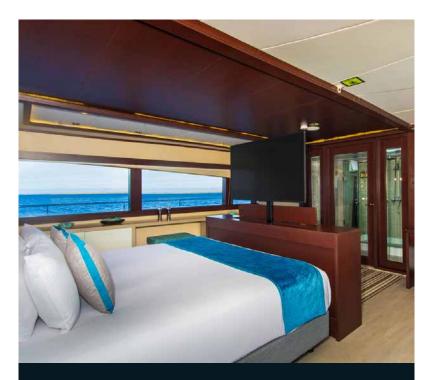

# MAIN DECK MASTER SUITE (X1)

- Area 420 ft² / 39 m²
- 1 King Size bed
- TV and DVD in the room
- His and Her bathrooms
- Panoramic windows