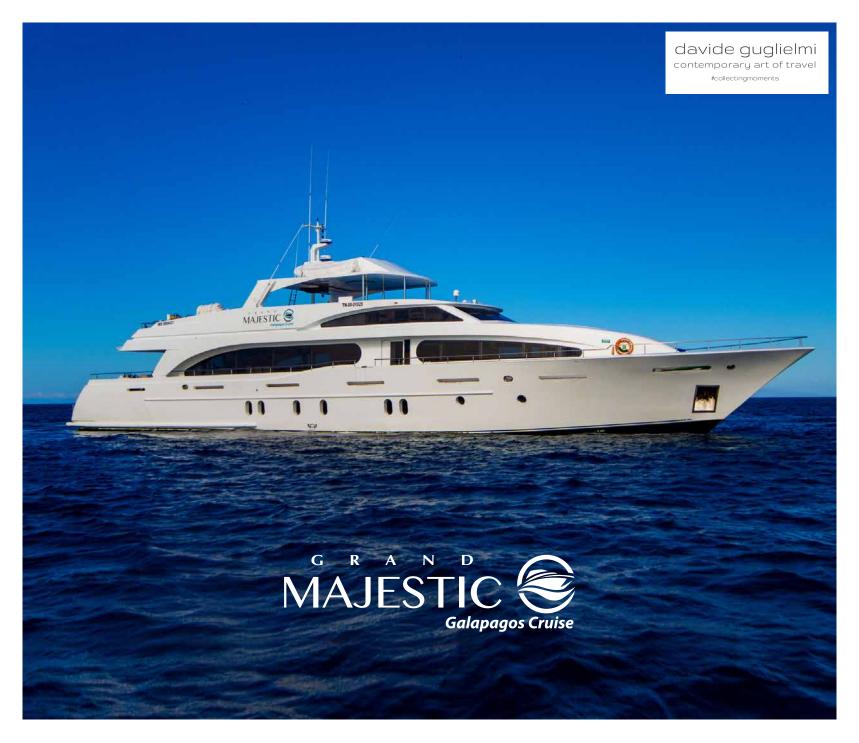

# GRAND MAJESTIC LUXURY GALAPAGOS ISLANDS YACHT

The Grand Majestic is perfect for small sophisticated groups to travel in style with excellent onboard service. It is specially designed for exclusive high end private charters. The guide, captain and crew are dedicated to providing the highest quality service.

## GRAND MAJESTIC YACHT TECHNICAL SPECIFICATIONS

| CONSTRUCTION | 2018                                    |
|--------------|-----------------------------------------|
| TYPE         | USA Designed motor yacht                |
| LENGTH       | 127' (39 m)                             |
| BEAM         | 24' (7.30 m)                            |
| DRAFT        | 5' 11" (1.80 m)                         |
| SPEED        | 25 knots (fastest yacht in Galapagos)   |
| CAPACITY     | 16 passengers                           |
| MAIN ENGINES | MTU Series 2000 - 2400HP                |
| WATER MAKER  | 2 X 1200 Gallons / day                  |
| EXTERIOR     | Naval Aluminium, GFRP                   |
| CREW         | 9 members + 1 Naturalist Blingual Guide |
|              |                                         |