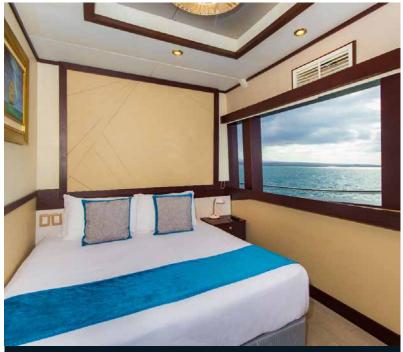

# MAIN DECK STATEROOM (X1)

- Area 132 ft² / 12 m²
- 2 Twin Beds (can be converted into California King Size)
- TV and DVD in the room
- Panoramic windows

### LOWER DECK STATEROOM (x6)

- Area 170ft<sup>2</sup> / 16m<sup>2</sup> (cabins 1 & 2), 181ft<sup>2</sup> / 17m<sup>2</sup> (cabins 3 to 6)
- 1 King Size bed + sofa bed
- TV and DVD in the room
- Porthole windows