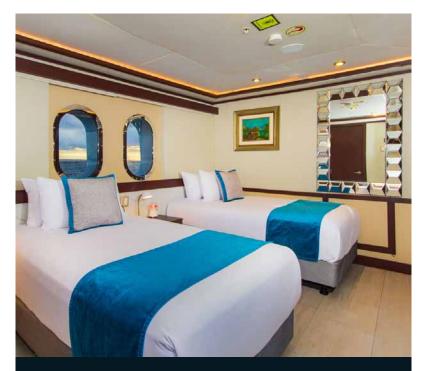

# MAIN DECK MASTER SUITE (X1)

- Area 420 ft² / 39 m²
- 1 King Size bed
- TV and DVD in the room
- His and Her bathrooms
- Panoramic windows

# MAIN DECK STATEROOM (X1)

- Area 132 ft² / 12 m²
- 2 Twin Beds (can be converted into California King Size)
- TV and DVD in the room
- Panoramic windows