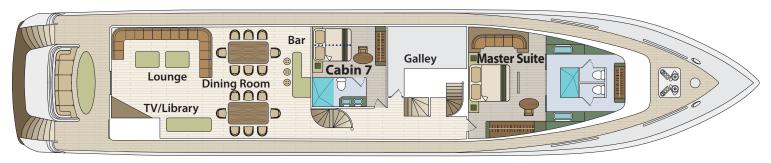

, GFRP                   |
| CREW         | 9 members + 1 Naturalist Blingual Guide |
|              |                                         |

- **ACCOMMODATION** Lower Deck: 6 Staterooms
  - Main Deck: 1 Stateroom, 1 Master Suite with his and her bathrooms
  - Sun Deck: Jacuzzi

\*All cabins with private bathrooms, hot water and air-conditioning.

### **SAFETY & NAVIGATION**

- Furuno Tz touch multifuncion radar
- Furuno 1815 radar
- Gps GP39
- Epirb ACR global fixV4
- 2x Icom M324G Vhf with DSC radios
- Icom M8020Hf DSC radio
- Furuno FCV628 depth sounder
- OSC-30 Satellite Compass
- ABC extintors
- CO2 bank
- 2x 25-man life raft
- 2x ACR bidirectional radios
- Sart ACR Pathfinder Pro
- SIMRAD A2004 Autopilot
- DMS Hunter

## GRAND MAJESTIC DECKPLANS

### LOWER DECK



### MAIN DECK



### **SUNDECK**



Escape routes are posted in each cabin. Please take the time to review these carefully.