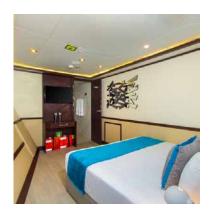

# MAIN DECK MASTER SUITE (X1)

- Area 420 ft² / 39 m²
- 1 King Size bed
- TV and DVD in the room
- His and Her bathrooms
- Panoramic windows

# MAIN DECK STATEROOM (X1)

- Area 132 ft² / 12 m²
- 2 Twin Beds (can be converted into California King Size)
- TV and DVD in the room
- Panoramic windows