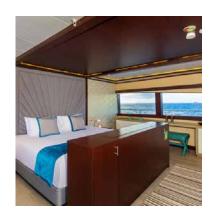

# MAIN DECK MASTER SUITE (X1)

- Area 420 ft² / 39 m²
- 1 King Size bed
- TV and DVD in the room
- His and Her bathrooms
- Panoramic windows