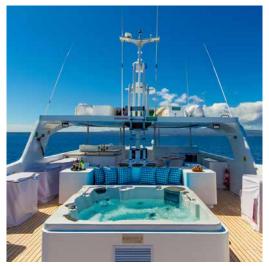

- **ACCOMMODATION** Lower Deck: 6 Staterooms
  - Main Deck: 1 Stateroom, 1 Master Suite with his and her bathrooms
  - Sun Deck: Jacuzzi

\*All cabins with private bathrooms, hot water and air-conditioning.

### **SUNDECK**

Escape routes are posted in each cabin. Please take the time to review these carefully.