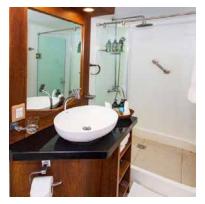

# MAIN DECK MASTER SUITE (X1)

- Area 420 ft² / 39 m²
- 1 King Size bed
- TV and DVD in the room
- His and Her bathrooms
- Panoramic windows

- **ACCOMMODATION** Lower Deck: 6 Staterooms
  - Main Deck: 1 Stateroom, 1 Master Suite with his and her bathrooms
  - Sun Deck: Jacuzzi

\*All cabins with private bathrooms, hot water and air-conditioning.