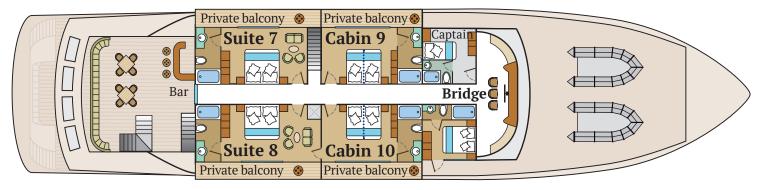

# UPPER DECK SUITE (X2)

- Area 348 ft² / 32 m² (including balcony)
- 1 King Size bed
- TV and DVD in the room
- Panoramic windows
- Private balcony
- 1 interconnected cabin

# UPPER DECK STATEROOM (x2)

- Area 242 ft² / 23 m² (including balcony)
- 2 Twin Beds (can be converted into California King Size)
- TV and DVD in the room
- Panoramic windows
- Private balcony
- 1 interconnected cabin

#### **ACCOMMODATION**

- Main Deck: 6 double cabins (237ft² / 22m², 226ft² / 21m² and 270ft² / 25m²), Dining room (1,216ft² / 113m²).
- Upper Deck: 2 double cabins (247.5ft² / 23m²), 2 double Suites (360.6ft² / 33.5m² and 376.7ft² / 35m²).

### **UPPER DECK**