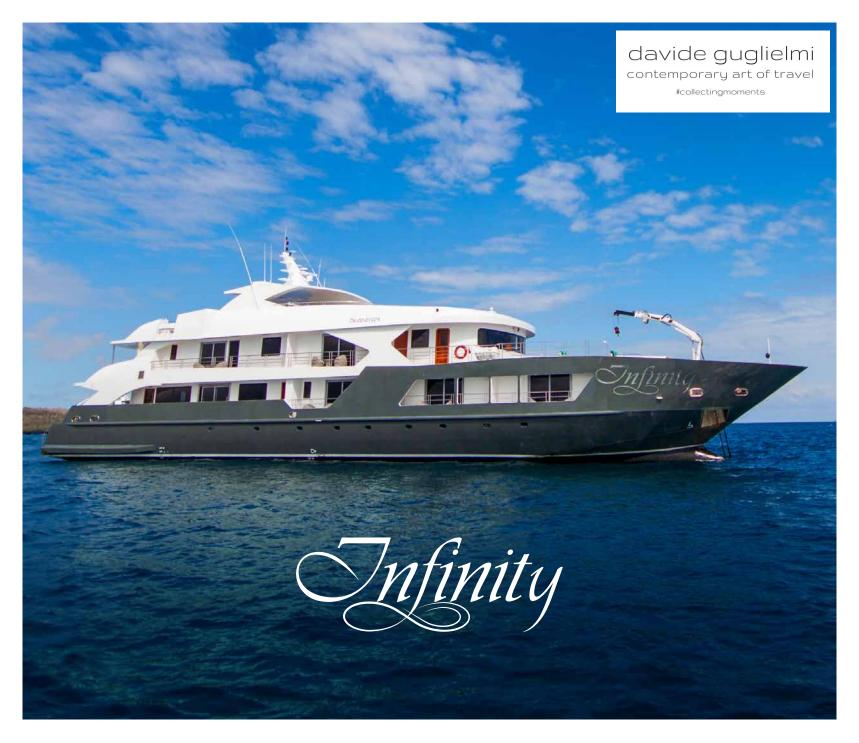

# INFINITY LUXURY GALAPAGOS YACHT

This beautiful ship was designed with families and small groups in mind. With two large suites and eight cabins some of which are interconnected, all with panoramic windows and personal balconies, guests will feel right at home. Travelers can choose from 4, 5 and 8-day itineraries that are all full adventure.

# INFINITY YACHT TECHNICAL SPECIFICATIONS

| CONSTRUCTION         | 2018                                       |
|----------------------|--------------------------------------------|
| LENGTH               | 161 feet / 49 meters                       |
| BEAM                 | 33 feet / 10 meters                        |
| DRAFT                | 8 feet / 2.4 meters                        |
| SPEED                | 10 knots                                   |
| CAPACITY             | 20 passengers                              |
| MAIN ENGINES         | 2x SCANIA - 550HP                          |
| GENERATORS           | 2x JohnDeere Genset 70kw@1800rpm           |
| <b>GROSS TONNAGE</b> | 420 Tons                                   |
| CREW                 | 10 members + 1 Cruise Director + 2 Guides* |
|                      |                                            |