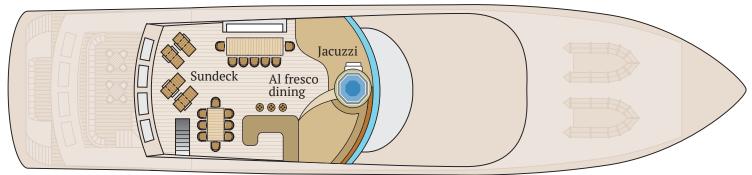

E</b> | 420 Tons                                   |
| CREW                 | 10 members + 1 Cruise Director + 2 Guides* |
|                      |                                            |

#### **ACCOMMODATION**

- Main Deck: 6 double cabins (237ft² / 22m², 226ft² / 21m² and 270ft² / 25m²), Dining room (1,216ft² / 113m²).
- Upper Deck: 2 double cabins (247.5ft² / 23m²), 2 double Suites (360.6ft² / 33.5m² and 376.7ft² / 35m²).

\*All cabins with private balconies, hot water and air-conditioning.

## SAFETY & NAVIGATION

All equipment meets / exceeds the international safety standards:

- Life vests
- GPS
- Sonar
- Naval radars
- Fire detection and prevention systems

\*Only 1 Naturalist Guide available when the number of passengers is less than 17.

## INFINITY DECKPLANS

### SUNDECK



### **UPPER DECK**



## MAIN DECK