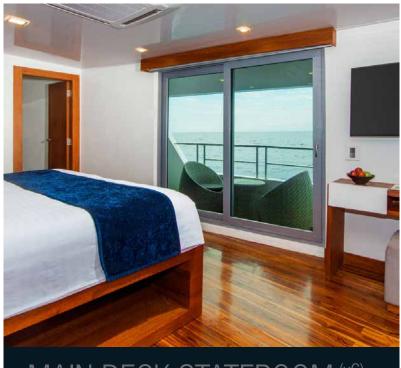

## MAIN DECK STATEROOM (x6)

- Area 237 ft<sup>2</sup> / 22 m<sup>2</sup> (including balcony)
- 2 Twin Beds (can be converted into California King Size)
- TV and DVD in the room
- Panoramic windows
- Private balcony