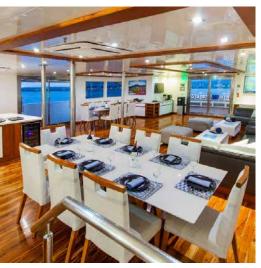

#### **ACCOMMODATION**

- Main Deck: 6 double cabins (237ft² / 22m², 226ft² / 21m² and 270ft² / 25m²), Dining room (1,216ft² / 113m²).
- Upper Deck: 2 double cabins (247.5ft² / 23m²), 2 double Suites (360.6ft² / 33.5m² and 376.7ft² / 35m²).