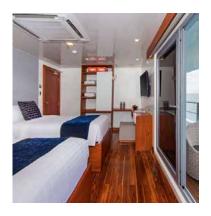

# UPPER DECK STATEROOM (x2)

- Area 242 ft² / 23 m² (including balcony)
- 2 Twin Beds (can be converted into California King Size)
- TV and DVD in the room
- Panoramic windows
- Private balcony
- 1 interconnected cabin