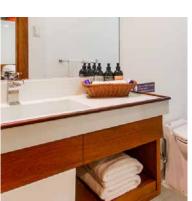

# INFINITY LUXURY GALAPAGOS YACHT



This beautiful ship was designed with families and small groups in mind. With two large suites and eight cabins some of which are interconnected, all with panoramic windows and personal balconies, guests will feel right at home. Travelers can choose from 4, 5 and 8-day itineraries that are all full adventure.

- ✓ Huge Staterooms
- ✓ Private Balconies
- ✓ 2 National Park Guides
- ✓ Interconnected cabins





# UPPER DECK SUITE (X2)

- Area 348 ft² / 32 m² (including balcony)
- 1 King Size bed
- TV and DVD in the room
- Panoramic windows
- Private balcony
- 1 interconnected cabin







# UPPER DECK STATEROOM (x2)

- Area 242 ft² / 23 m² (including balcony)
- 2 Twin Beds (can be converted into California King Size)
- TV and DVD in the room
- Panoramic windows
- Private balcony
- 1 interconnected cabin







## MAIN DECK STATEROOM (x6)

- Area 237 ft<sup>2</sup> / 22 m<sup>2</sup> (including balcony)
- 2 Twin Beds (can be converted into California King Size)
- TV and DVD in the room
- Panoramic windows
- Private balcony





# INFINITY YACHT TECHNICAL SPECIFICATIONS

| CONSTRUCTION         | 2018                                       |
|----------------------|--------------------------------------------|
| LENGTH               | 161 feet / 49 meters                       |
| BEAM                 | 33 feet / 10 meters                        |
| DRAFT                | 8