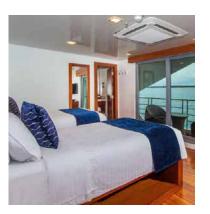

# UPPER DECK SUITE (X2)

- Area 348 ft² / 32 m² (including balcony)
- 1 King Size bed
- TV and DVD in the room
- Panoramic windows
- Private balcony
- 1 interconnected cabin

# UPPER DECK STATEROOM (x2)

- Area 242 ft² / 23 m² (including balcony)
- 2 Twin Beds (can be converted into California King Size)
- TV and DVD in the room
- Panoramic windows
- Private balcony
- 1 interconnected cabin

## MAIN DECK STATEROOM (x6)

- Area 237 ft<sup>2</sup> / 22 m<sup>2</sup> (including balcony)
- 2 Twin Beds (can be converted into California King Size)
- TV and DVD in the room
- Panoramic windows
- Private balcony