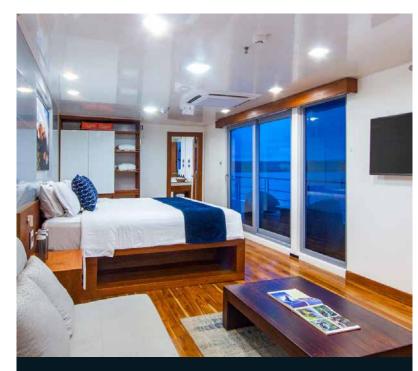

# UPPER DECK SUITE (X2)

- Area 348 ft² / 32 m² (including balcony)
- 1 King Size bed
- TV and DVD in the room
- Panoramic windows
- Private balcony
- 1 interconnected cabin

# UPPER DECK STATEROOM (x2)

- Area 242 ft² / 23 m² (including balcony)
- 2 Twin Beds (can be converted into California King Size)
- TV and DVD in the room
- Panoramic windows
- Private balcony
- 1 interconnected cabin

## MAIN DECK STATEROOM (x6)

- Area 237 ft<sup>2</sup> / 22 m<sup>2</sup> (including balcony)
- 2 Twin Beds (can be converted into California King Size)
- TV and DVD in the room
- Panoramic windows
- Private balcony

#### **ACCOMMODATION**

- Main Deck: 6 double cabins (237ft² / 22m², 226ft² / 21m² and 270ft² / 25m²), Dining room (1,216ft² / 113m²).
- Upper Deck: 2 double cabins (247.5ft² / 23m²), 2 double Suites (360.6ft² / 33.5m² and 376.7ft² / 35m²).

\*All cabins with private balconies, hot water and air-conditioning.