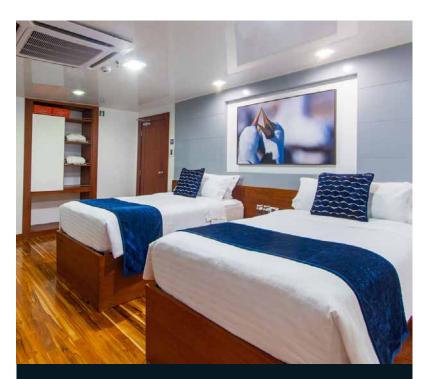

# UPPER DECK STATEROOM (x2)

- Area 242 ft² / 23 m² (including balcony)
- 2 Twin Beds (can be converted into California King Size)
- TV and DVD in the room
- Panoramic windows
- Private balcony
- 1 interconnected cabin

## MAIN DECK STATEROOM (x6)

- Area 237 ft<sup>2</sup> / 22 m<sup>2</sup> (including balcony)
- 2 Twin Beds (can be converted into California King Size)
- TV and DVD in the room
- Panoramic windows
- Private balcony