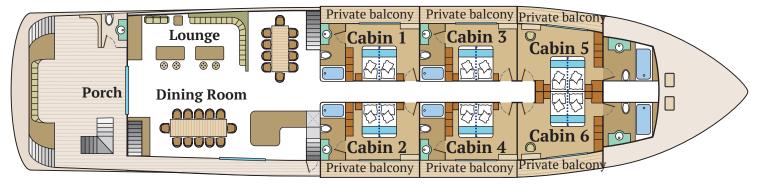

## MAIN DECK STATEROOM (x6)

- Area 237 ft<sup>2</sup> / 22 m<sup>2</sup> (including balcony)
- 2 Twin Beds (can be converted into California King Size)
- TV and DVD in the room
- Panoramic windows
- Private balcony

#### **ACCOMMODATION**

- Main Deck: 6 double cabins (237ft² / 22m², 226ft² / 21m² and 270ft² / 25m²), Dining room (1,216ft² / 113m²).
- Upper Deck: 2 double cabins (247.5ft² / 23m²), 2 double Suites (360.6ft² / 33.5m² and 376.7ft² / 35m²).

## MAIN DECK