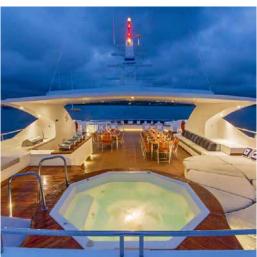

# INFINITY LUXURY GALAPAGOS YACHT

This beautiful ship was designed with families and small groups in mind. With two large suites and eight cabins some of which are interconnected, all with panoramic windows and personal balconies, guests will feel right at home. Travelers can choose from 4, 5 and 8-day itineraries that are all full adventure.

- ✓ Huge Staterooms
- ✓ Private Balconies
- ✓ 2 National Park Guides
- ✓ Interconnected cabins