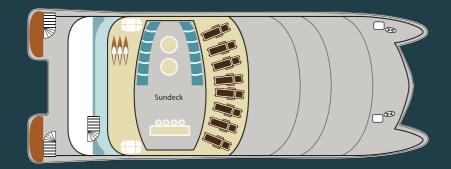

Environmentally Friendly

davide guglielmi contemporary art of travel #collectingmoments Handbook





## Technical Ef Safety Features



**Dimensions** 

Length: 31 mts / 101.70 ft Beam: 10.50 mts / 34.44 ft

**Performance** 

Cruising speed: 9-10 knots Water capacity: 2500 gallons **O** Capacity

16 passengers 8 crew members + 1 bilingual guide

Operation and consumption

Diesel capacity: 4000 gallons Electric power: 110v and 220v

## Deck Plan



**SUNDECK** 



**UPPER DECK** 



**MAIN DECK** 



**LOWER DECK** 

## Salvage and Security Equipment

We are committed to create a journey safe and eco-friendly with environment. Nothing is more important to us than the safety and security of our guests and crew.



- 2 survival rafts for 20 passengers each
- 1 survival raft for 8 passengers
- 30 life jackets, type A
- 25 life jackets, type B
- 6 lifebuoys with nylon rope
- Fire axes and Fire hoses

- CO2 extinguishers
- Flare gun, hand lights, smoke signals and other SOS visual signals
- Fire suits, smoke signals.
- One tank with its autonomous breathing equipment
- First aid kit