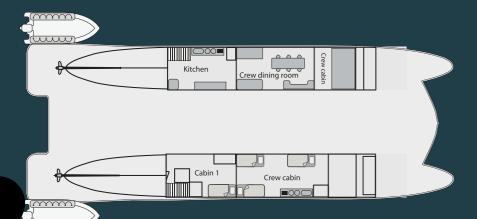

Environmentally Friendly

davide guglielmi contemporary art of travel #collectingmoments Handbook





## Technical Ef Safety Features



**Dimensions** 

Length: 31 mts / 101.70 ft Beam: 10.50 mts / 34.44 ft

**Performance** 

Cruising speed: 9-10 knots Water capacity: 2500 gallons **O** Capacity

16 passengers 8 crew members + 1 bilingual guide

Operation and consumption

Diesel capacity: 4000 gallons Electric power: 110v and 220v

## Deck Plan



**SUNDECK** 



**UPPER DECK** 



**MAIN DECK** 



**LOWER DECK** 

## Salvage and Security Equipment

We are committed to create a journey safe and eco-friendly with environment. Nothing is more important to us than the safety and security of our guests and crew.



- 2 survival rafts for 20 passengers each
- 1 survival raft for 8 passengers
- 30 life jackets, type A
- 25 life jackets, type B
- 6 lifebuoys with nylon rope
- Fire axes and Fire hoses

- CO2 extinguishers
- Flare gun, hand lights, smoke signals and other SOS visual signals
- Fire suits, smoke signals.
- One tank with its autonomous breathing equipment
- First aid kit