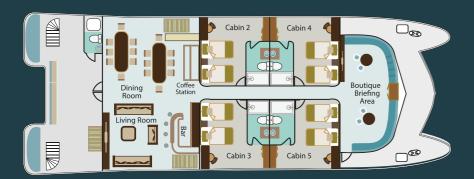

Environmentally Friendly

davide guglielmi contemporary art of travel #collectingmoments Handbook





## Technical Ef Safety Features



**Dimensions** 

Length: 31 mts / 101.70 ft Beam: 10.50 mts / 34.44 ft

**Performance** 

Cruising speed: 9-10 knots Water capacity: 2500 gallons **O** Capacity

16 passengers 8 crew members + 1 bilingual guide

Operation and consumption

Diesel capacity: 4000 gallons Electric power: 110v and 220v

## Deck Plan



**SUNDECK** 



**UPPER DECK** 



**MAIN DECK** 



**LOWER DECK** 

## Salvage and Security Equipment

We are committed to create a journey safe and eco-friendly with environment. Nothing is more important to us than the safety and security of our guests and crew.



- 2 survival rafts for 20 passengers each
- 1 survival raft for 8 passengers
- 30 life jackets, type A
- 25 life jackets, type B
- 6 lifebuoys with nylon rope
- Fire axes and Fire hoses

- CO2 extinguishers
- Flare gun, hand lights, smoke signals and other SOS visual signals
- Fire suits, smoke signals.
- One tank with its autonomous breathing equipment
- First aid kit