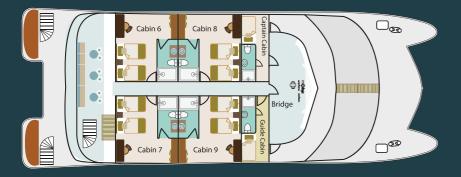

Environmentally Friendly

davide guglielmi contemporary art of travel #collectingmoments Handbook





## Technical Ef Safety Features



**Dimensions** 

Length: 31 mts / 101.70 ft Beam: 10.50 mts / 34.44 ft

**Performance** 

Cruising speed: 9-10 knots Water capacity: 2500 gallons **O** Capacity

16 passengers 8 crew members + 1 bilingual guide

Operation and consumption

Diesel capacity: 4000 gallons Electric power: 110v and 220v

## Deck Plan



**SUNDECK** 



**UPPER DECK** 



**MAIN DECK** 



**LOWER DECK** 

## Salvage and Security Equipment

We are committed to create a journey safe and eco-friendly with environment. Nothing is more important to us than the safety and security of our guests and crew.



- 2 survival rafts for 20 passengers each
- 1 survival raft for 8 passengers
- 30 life jackets, type A
- 25 life jackets, type B
- 6 lifebuoys with nylon rope
- Fire axes and Fire hoses

- CO2 extinguishers
- Flare gun, hand lights, smoke signals and other SOS visual signals
- Fire suits, smoke signals.
- One tank with its autonomous breathing equipment
- First aid kit