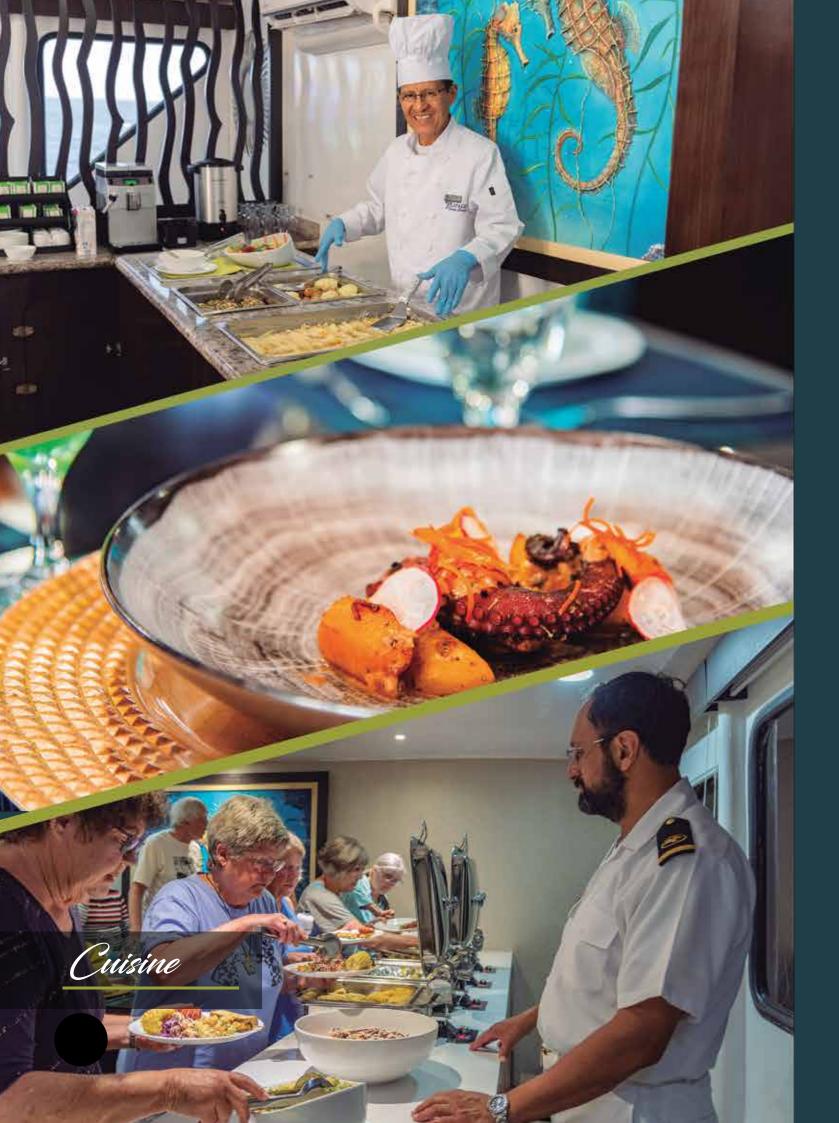

Environmentally Friendly

davide guglielmi contemporary art of travel #collectingmoments Handbook





## Technical Ef Safety Features



**Dimensions** 

Length: 31 mts / 101.70 ft Beam: 10.50 mts / 34.44 ft

**Performance** 

Cruising speed: 9-10 knots Water capacity: 2500 gallons **O** Capacity

16 passengers 8 crew members + 1 bilingual guide

Operation and consumption

Diesel capacity: 4000 gallons Electric power: 110v and 220v

## Deck Plan



**SUNDECK** 



**UPPER DECK** 



**MAIN DECK** 



**LOWER DECK** 

## Salvage and Security Equipment

We are committed to create a journey safe and eco-friendly with environment. Nothing is more important to us than the safety and security of our guests and crew.



- 2 survival rafts for 20 passengers each
- 1 survival raft for 8 passengers
- 30 life jackets, type A
- 25 life jackets, type B
- 6 lifebuoys with nylon rope
- Fire axes and Fi