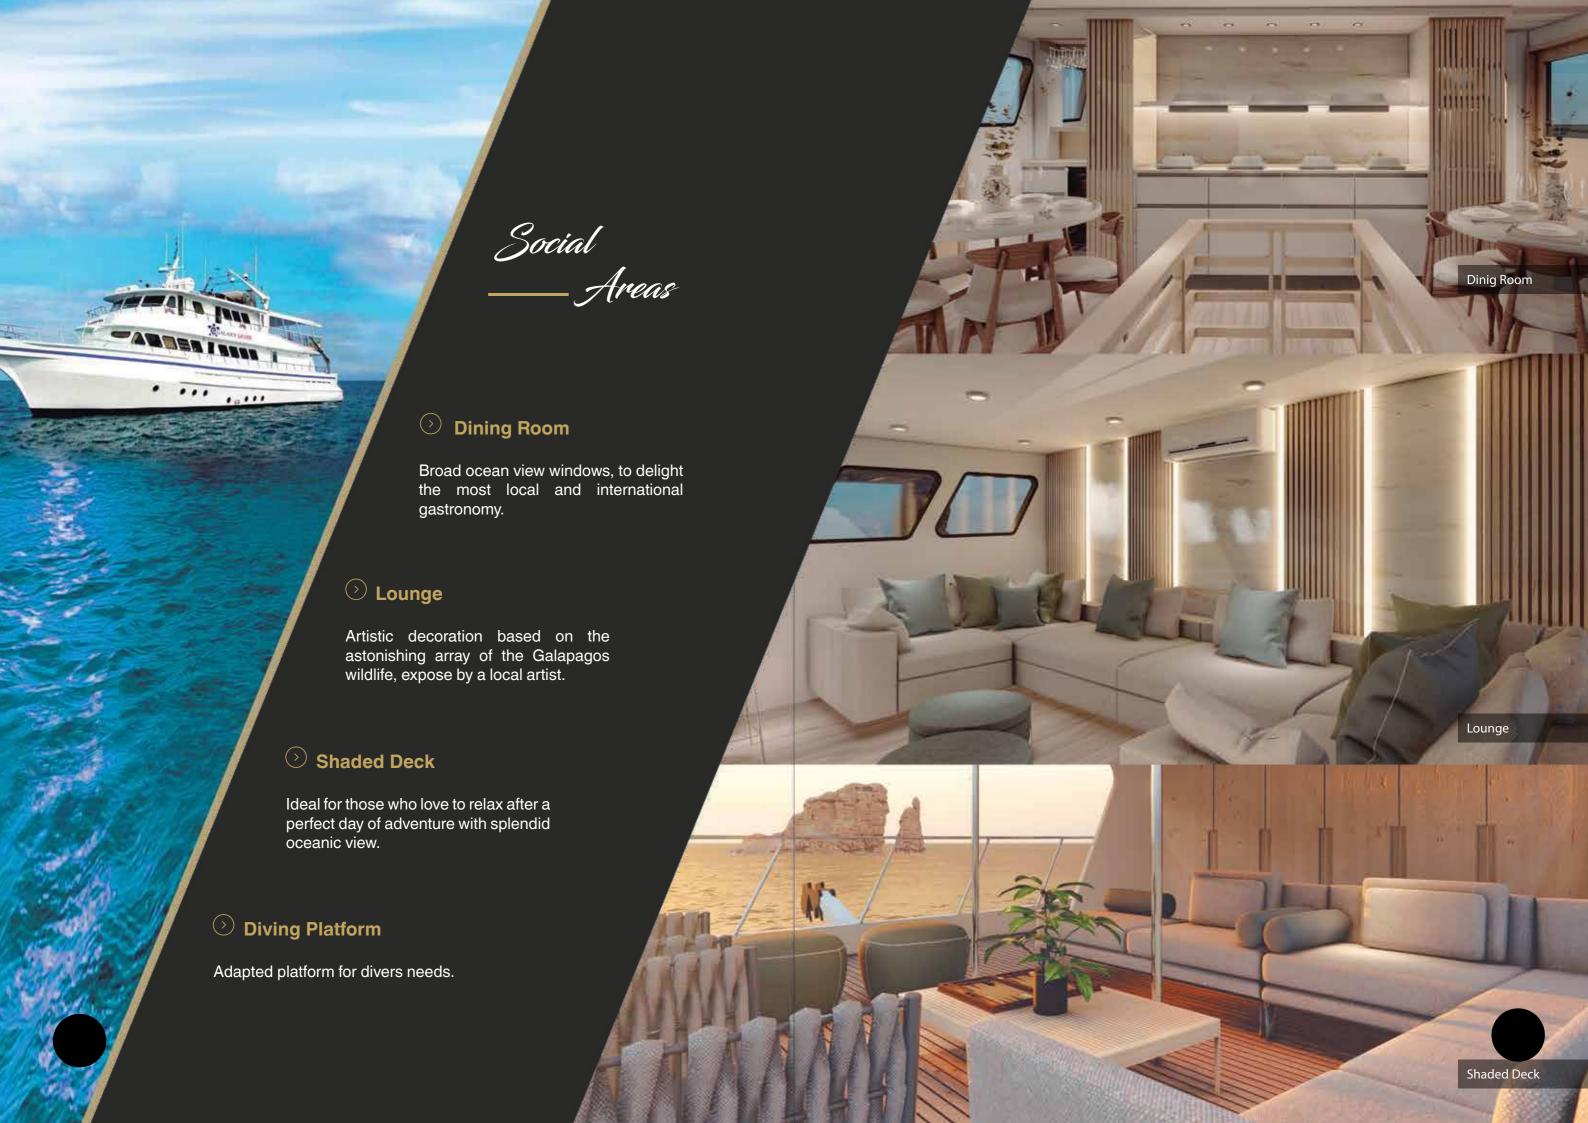

## Technical Et \_\_\_\_\_ Safety Features



**Dimensions** 

Length: 29.53m / 96.9 ft Beam: 6.6m / 21.7 ft

> Performance

Cruising Speed 10 knots

(>) Electric Power

110V and 220V

Operation and Comsuption

Tenders 2 X PUMAR (with 25 hp four stroke outboards)
Generators 2 ISUZU 60 KW 110/220 V AC, 60 Hz

Capacity

Diving itinerary: 14 pax + 2 diving guides Naturalist itinerary: 16 pax





LOWER DECK

## Salvage and Security Equipment



- Two life rafts (25 persons each)
- Smoke and fire alarms throughout
- 406 MHz EPIRB
- 9 GHz Radar Responder
- Automatic fire extinguishing system in engine room.
- Lifejackets for guests + crew

- Fire extinguishers
- Lifebuoys 9mm
- Smoke detectors in rooms and social areas
- Designated charging stations
- Emergency Alarm system