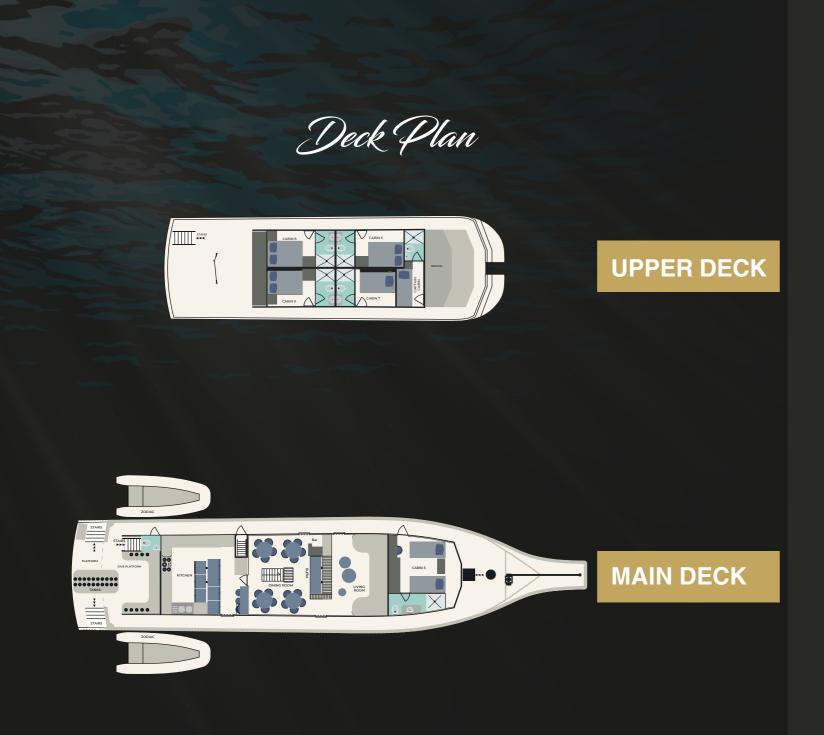

Tenders 2 X PUMAR (with 25 hp four stroke outboards)
Generators 2 ISUZU 60 KW 110/220 V AC, 60 Hz

Capacity

Diving itinerary: 14 pax + 2 diving guides Naturalist itinerary: 16 pax

LOWER DECK