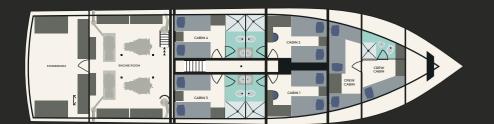

## Technical Et \_\_\_\_\_ Safety Features

**Dimensions** 

Length: 29.53m / 96.9 ft Beam: 6.6m / 21.7 ft

> Performance

Cruising Speed 10 knots

(>) Electric Power

110V and 220V

Operation and Comsuption

Tenders 2 X PUMAR (with 25 hp four stroke outboards)
Generators 2 ISUZU 60 KW 110/220 V AC, 60 Hz

Capacity

Diving itinerary: 14 pax + 2 diving guides Naturalist itinerary: 16 pax

LOWER DECK