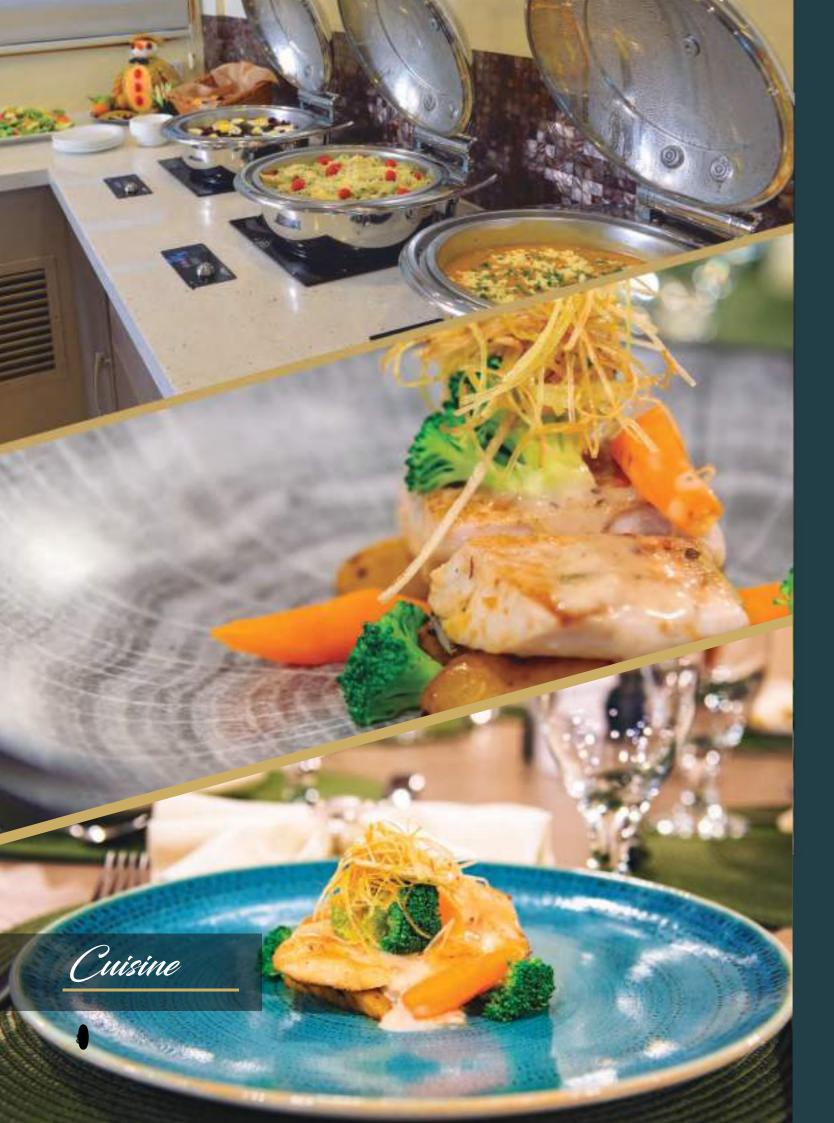

## Technical Et Safety Features



Dimensions

Length: 35 mts / 114.82 ft Beam: 7.60 mts / 24.93 ft

> Performance

Cruising speed: 12 knots

> Capacity

16 passengers 8 crew members + 1 bilingual guide

> Operation and consumption

Engines: 2 350 HP Electric power: 110V and 220V

## Deck Plan



**SUNDECK** 



**UPPER DECK** 



**MAIN DECK** 



LOWER DECK

## Salvage and Security Equipment

We are responsible for everybody onboard, that is why safety is our top priority matter.



- 6 lifebuoys
- 2 survival rafts, 15 passengers each
- 30 life jackets for passengers
- 20 life jackets for crew
- Flare gun, hand lights, smoke signals and other SOS visual signals

- Fire detectors and complete fire protection system
- Fire hoses
- CO2 extinguishers
- External automated defibrillator
- Fi