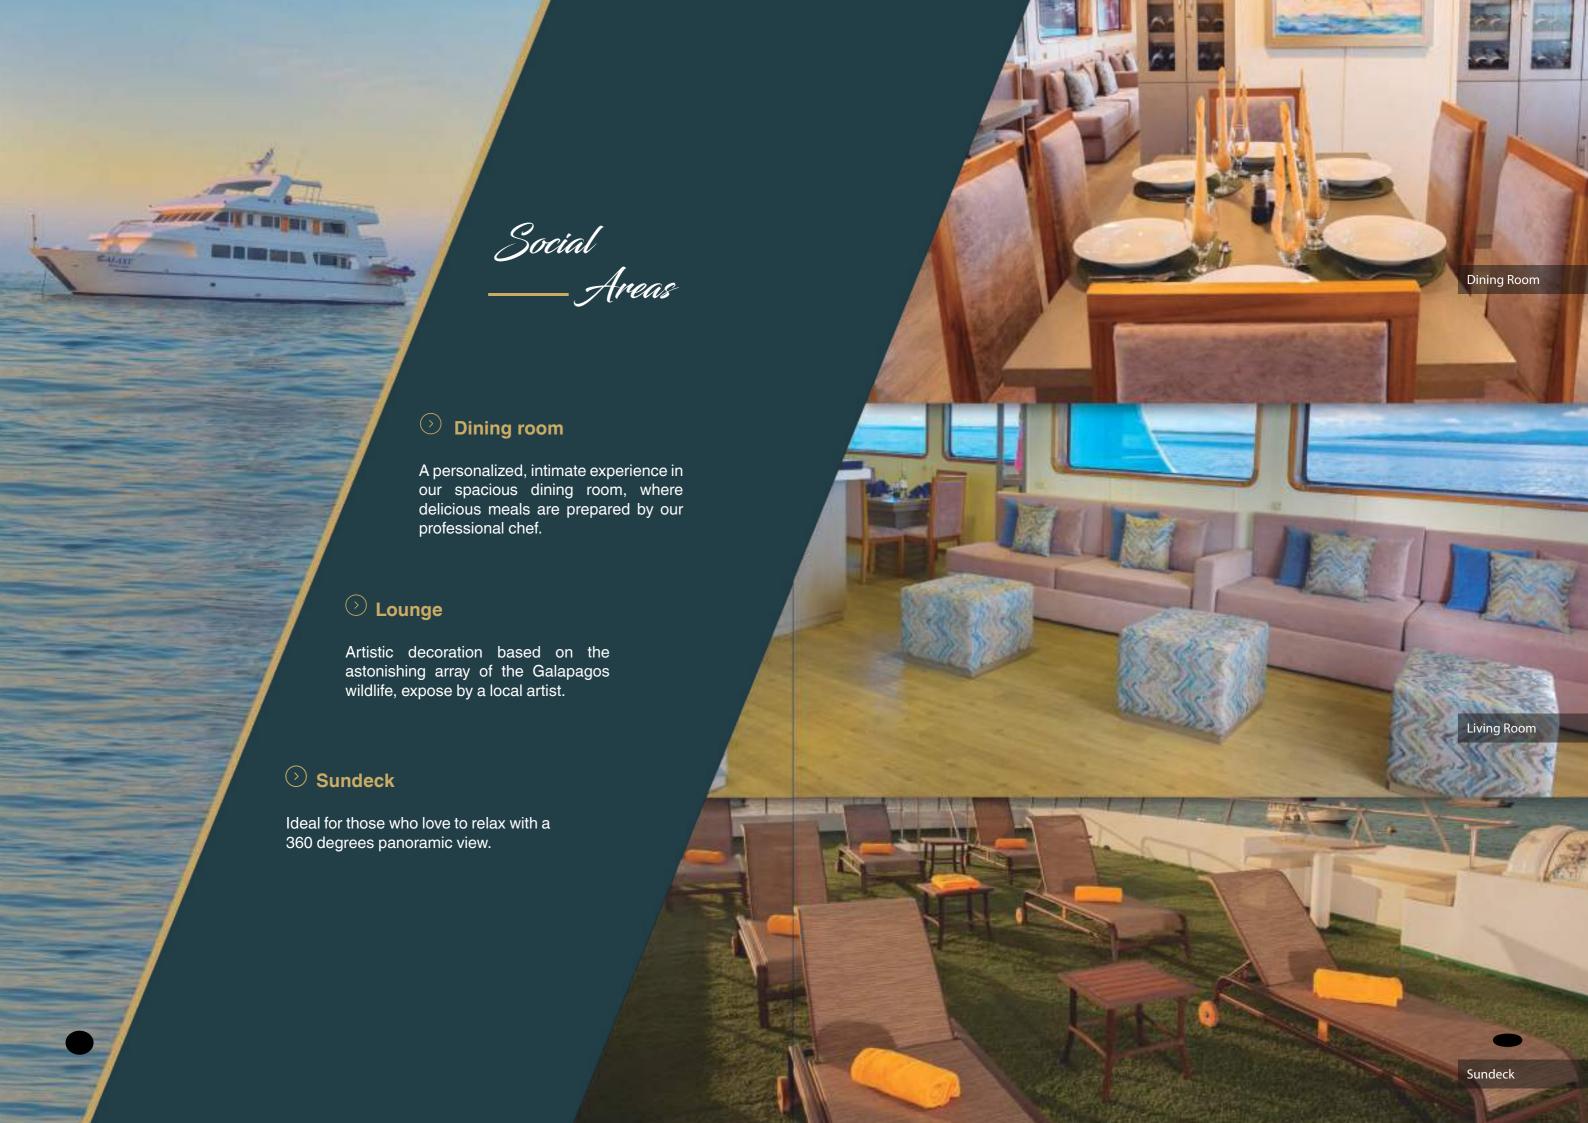

## Technical Et Safety Features



Dimensions

Length: 35 mts / 114.82 ft Beam: 7.60 mts / 24.93 ft

> Performance

Cruising speed: 12 knots

> Capacity

16 passengers 8 crew members + 1 bilingual guide

> Operation and consumption

Engines: 2 350 HP Electric power: 110V and 220V

## Deck Plan



**SUNDECK** 



**UPPER DECK** 



**MAIN DECK** 



LOWER DECK

## Salvage and Security Equipment

We are responsible for everybody onboard, that is why safety is our top priority matter.



- 6 lifebuoys
- 2 survival rafts, 15 passengers each
- 30 life jackets for passengers
- 20 life jackets for crew
- Flare gun, hand lights, smoke signals and other SOS visual signals

- Fire detectors and complete fire protection system
- Fire hoses
- CO2 extinguishers
- External automated defibrillator
-