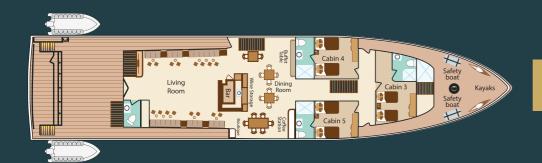

## Technical Et Safety Features



Dimensions

Length: 35 mts / 114.82 ft Beam: 7.60 mts / 24.93 ft

> Performance

Cruising speed: 12 knots

> Capacity

16 passengers 8 crew members + 1 bilingual guide

> Operation and consumption

Engines: 2 350 HP Electric power: 110V and 220V

## Deck Plan



**SUNDECK** 



**UPPER DECK** 



**MAIN DECK** 



LOWER DECK

## Salvage and Security Equipment

We are responsible for everybody onboard, that is why safety is our top priority matter.



- 6 lifebuoys
- 2 survival rafts, 15 passengers each
- 30 life jackets for passengers
- 20 life jackets for crew
- Flare gun, hand lights, smoke signals and other SOS visual signals

- Fire detectors and complete fire protection system
- Fire hoses
- CO2 extinguishers
- External automated defibrillator
- Fire suits