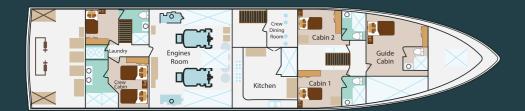

## Technical Et Safety Features



Dimensions

Length: 35 mts / 114.82 ft Beam: 7.60 mts / 24.93 ft

> Performance

Cruising speed: 12 knots

> Capacity

16 passengers 8 crew members + 1 bilingual guide

> Operation and consumption

Engines: 2 350 HP Electric power: 110V and 220V

## Deck Plan



**SUNDECK** 



**UPPER DECK** 



**MAIN DECK** 



LOWER DECK

## Salvage and Security Equipment

We are responsible for everybody onboard, that is why safety is our top priority matter.



- 6 lifebuoys
- 2 survival rafts, 15 passengers each
- 30 life jackets for passengers
- 20 life jackets for crew
- Flare gun, hand lights, smoke signals and other SOS visual signals

- Fire detectors and complete fire protection system
- Fire hoses
- CO2 extinguishers
- External automated defibrillator
- Fire suits