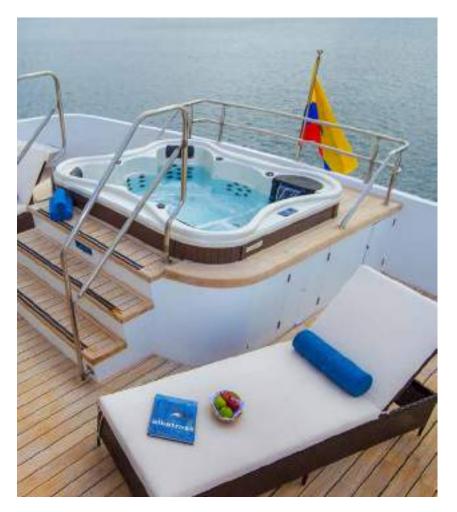

# NATURAL PARADISE LUXURY GALAPAGOS ISLANDS YACHT

The Natural Paradise, built in 2016, is all about elegance and comfort. This luxury yacht offers travelers a variety of accommodation options that suit everyone's needs, while always offering the best quality in overall experience. Ten crew for sixteen passengers means high level service as you cruise the Galagapagos while enjoying the sundeck with jacuzzi and cozy al-fresco dining.

- ✓ Excellent itineraries
- ✓ Spacious Sundeck
- ✓ Private Balconies
- ✓ Large Suites Available