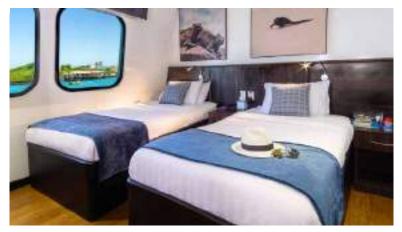

## UPPER DECK JR. SUITE (X2)

- Area 226 ft<sup>2</sup> / 21 m<sup>2</sup> (including balcony)
- 2 Twin Beds (can be converted into California King Size)
- TV and DVD in the room
- Large windows
- Private balcony

#### MAIN DECK STATEROOM (X2)

- Area 172 ft<sup>2</sup> / 16 m<sup>2</sup>
- 2 Twin Beds (can be converted into California King Size)
- TV and DVD in the room
- Large windows