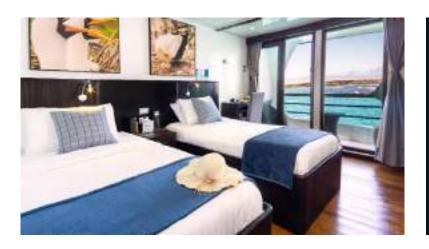

## UPPER DECK JR. SUITE (X2)

- Area 226 ft<sup>2</sup> / 21 m<sup>2</sup> (including balcony)
- 2 Twin Beds (can be converted into California King Size)
- TV and DVD in the room
- Large windows
- Private balcony

#### MAIN DECK STATEROOM (X2)

- Area 172 ft<sup>2</sup> / 16 m<sup>2</sup>
- 2 Twin Beds (can be converted into California King Size)
- TV and DVD in the room
- Large windows