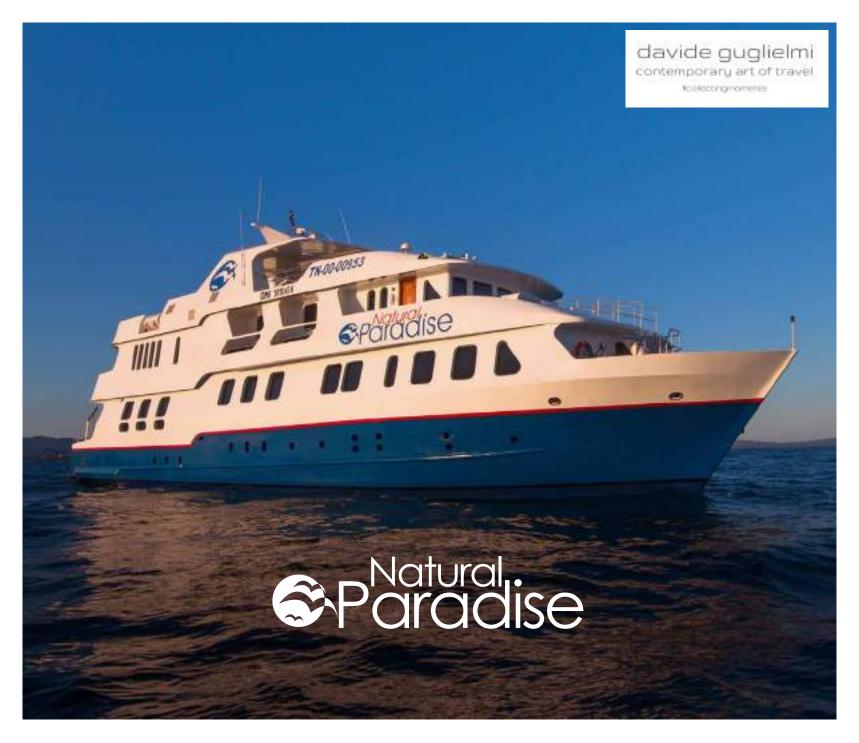

# NATURAL PARADISE LUXURY GALAPAGOS ISLANDS YACHT

The Natural Paradise, built in 2016, is all about elegance and comfort. This luxury yacht offers travelers a variety of accommodation options that suit everyone's needs, while always offering the best quality in overall experience. Ten crew for sixteen passengers means high level service as you cruise the Galagapagos while enjoying the sundeck with jacuzzi and cozy al-fresco dining.

## NATURAL PARADISE YACHT TECHNICAL SPECIFICATIONS

| CONSTRUCTION         | 2016                                  |
|----------------------|---------------------------------------|
| LENGTH               | 111 feet / 34 meters                  |
| BEAM                 | 26 feet / 8 meters                    |
| DRAFT                | 4 feet / 1. 40 meters                 |
| SPEED                | 14 knots                              |
| CAPACITY             | 16 passengers                         |
| MAIN ENGINES         | Cummins - 2 X 400 HP                  |
| <b>GROSS TONNAGE</b> | 145 Tons                              |
| EXTERIOR             | GFRP (fiber reinforced polymer)       |
| GENERATORS           | 2 X 50 Kw                             |
| CREW                 | 9 members +1 Cruise Director +1 Guide |