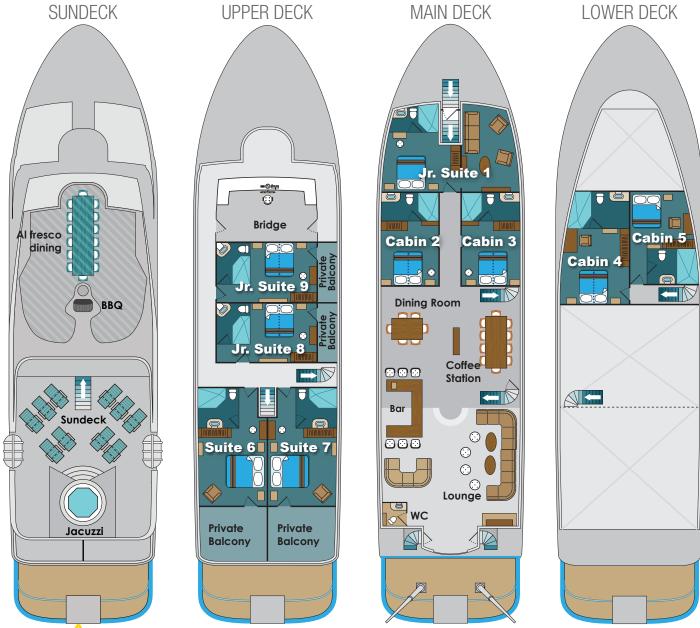

## NATURAL PARADISE DECKPLANS

Escape routes are posted in each cabin. Please take the time to review these carefully.

- **ACCOMMODATION** Upper Deck: 4 double cabins with private balcony
  - Main Deck: Dining room, bar, social area, 3 double cabins
  - Lower Deck: 2 double cabins

\*All cabins with private bathrooms, hot water and air-conditioning