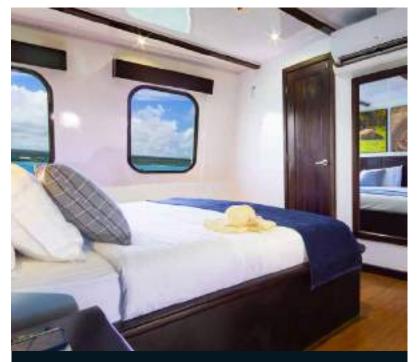

#### MAIN DECK STATEROOM (X2)

- Area 172 ft<sup>2</sup> / 16 m<sup>2</sup>
- 2 Twin Beds (can be converted into California King Size)
- TV and DVD in the room
- Large windows

## LOWER DECK STATEROOM (x2)

- Area 215 ft<sup>2</sup> / 20 m<sup>2</sup>
- 2 Twin Beds (can be converted into California King Size)
- TV and DVD in the room
- Porthole windows