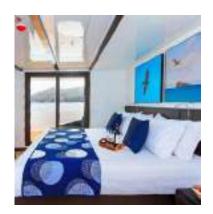

# UPPER DECK SUITE (x2)

- Area 355 ft² / 33 m² (including balcony)
- 1 King Size bed
- TV and DVD in the room
- Panoramic windows
- Private balcony