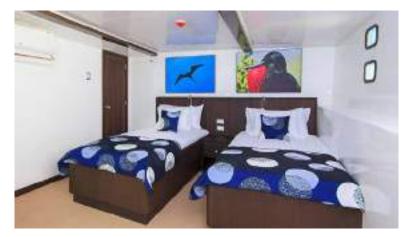

## LOWER DECK STATEROOM (x2)

- Area 215 ft<sup>2</sup> / 20 m<sup>2</sup>
- 2 Twin Beds (can be converted into California King Size)
- TV and DVD in the room
- Porthole windows