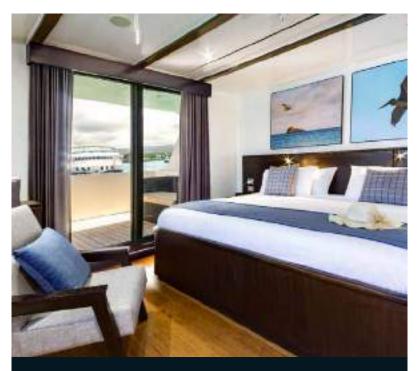

# UPPER DECK SUITE (x2)

- Area 355 ft² / 33 m² (including balcony)
- 1 King Size bed
- TV and DVD in the room
- Panoramic windows
- Private balcony

## UPPER DECK JR. SUITE (X2)

- Area 226 ft<sup>2</sup> / 21 m<sup>2</sup> (including balcony)
- 2 Twin Beds (can be converted into California King Size)
- TV and DVD in the room
- Large windows
- Private balcony