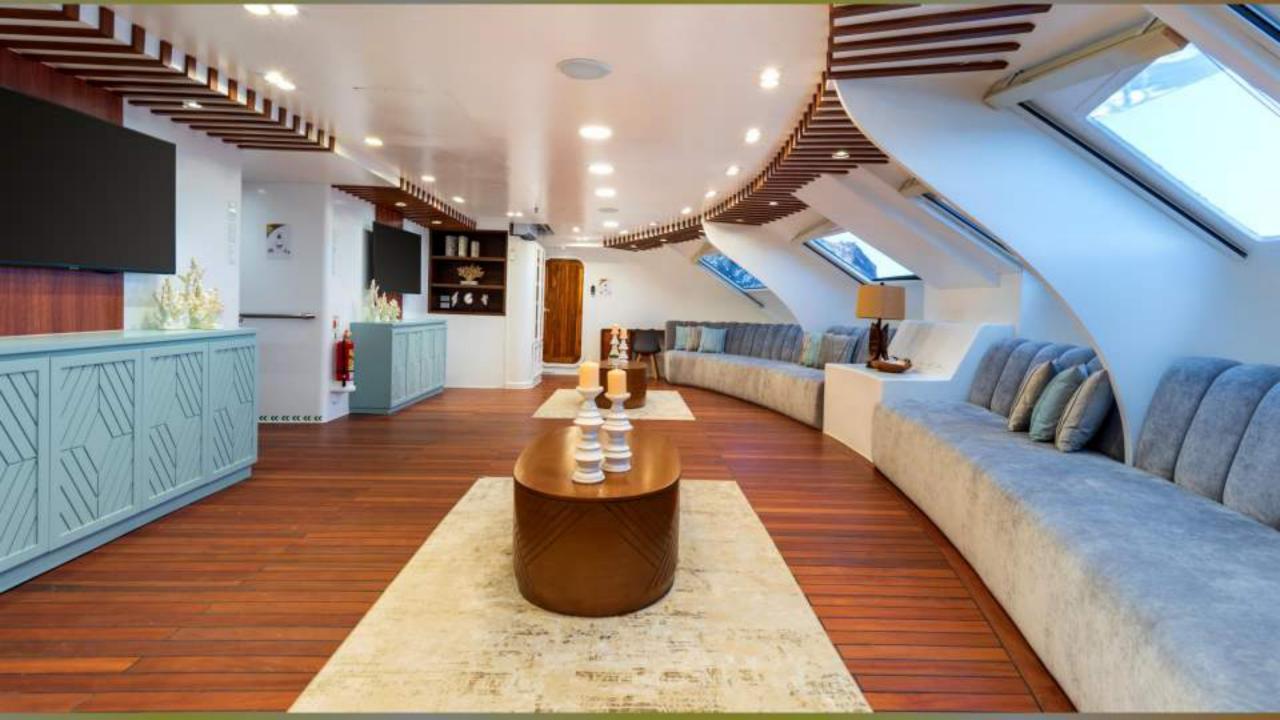

## **Description**

The classic Catamaran Ocean Spray offers the exceptional performance and comfort in the Galapagos cruising. The elegant design includes an ample shaded sundeck with Jacuzzi and sun chairs to give our guests the opportunity to relax themselves while they are on board. The spacious cabins each with a private balcony, her speed, comfort, top guides and itinerary will make Ocean Spray perfect for your luxury Galapagos cruise. Kayaks and paddleboards are also available for use. Cruise itineraries on the Ocean Spray range from a 3-night experience to a 14-night cruise where you will thoroughly explore the Galapagos from end-to-end.