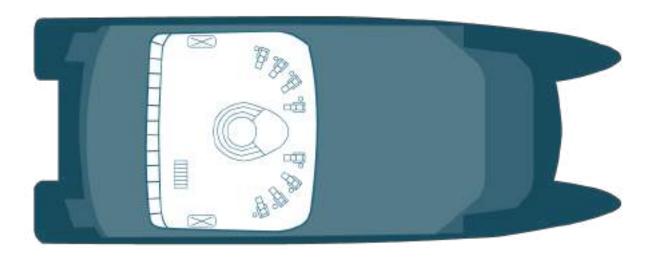

## **Description**

The classic Catamaran Ocean Spray offers the exceptional performance and comfort in the Galapagos cruising. The elegant design includes an ample shaded sundeck with Jacuzzi and sun chairs to give our guests the opportunity to relax themselves while they are on board. The spacious cabins each with a private balcony, her speed, comfort, top guides and itinerary will make Ocean Spray perfect for your luxury Galapagos cruise. Kayaks and paddleboards are also available for use. Cruise itineraries on the Ocean Spray range from a 3-night experience to a 14-night cruise where you will thoroughly explore the Galapagos from end-to-end.