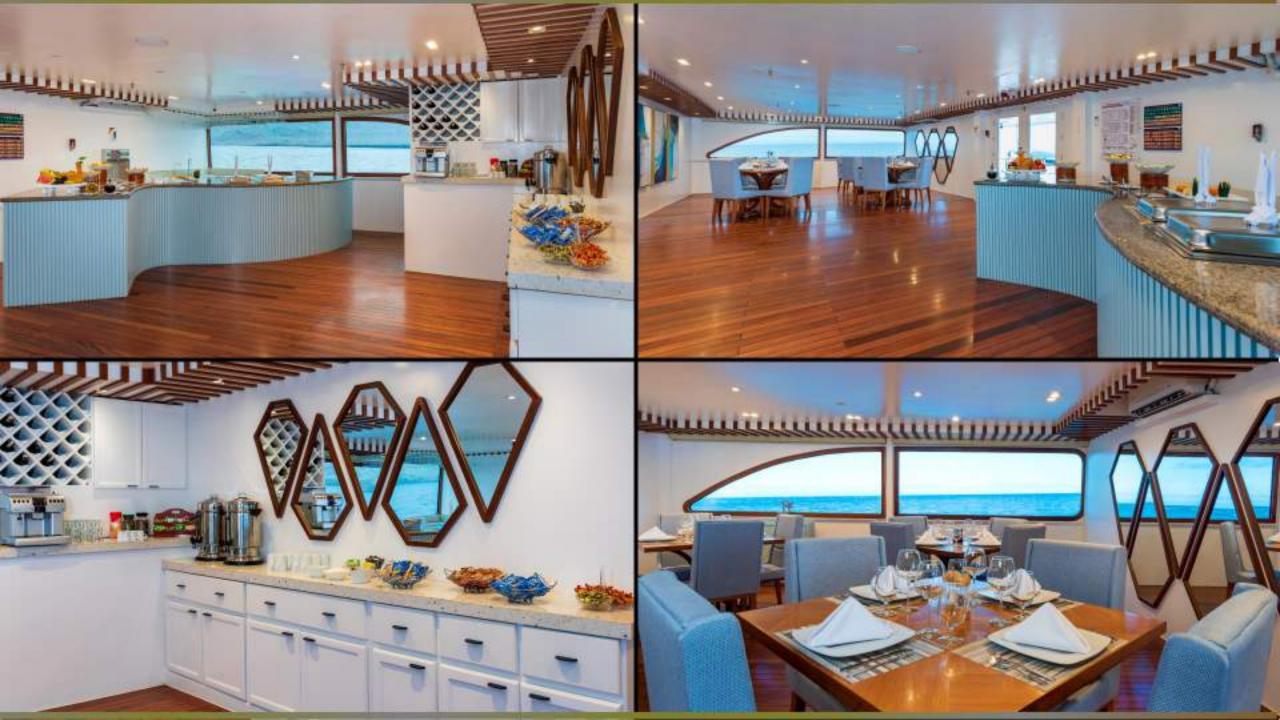

## **Description**

The classic Catamaran Ocean Spray offers the exceptional performance and comfort in the Galapagos cruising. The elegant design includes an ample shaded sundeck with Jacuzzi and sun chairs to give our guests the opportunity to relax themselves while they are on board. The spacious cabins each with a private balcony, her speed, comfort, top guides and itinerary will make Ocean Spray perfect for your luxury Galapagos cruise. Kayaks and paddleboards are also available for use. Cruise itineraries on the Ocean Spray range from a 3-night experience to a 14-night cruise where you will thoroughly explore the Galapagos from end-to-end.