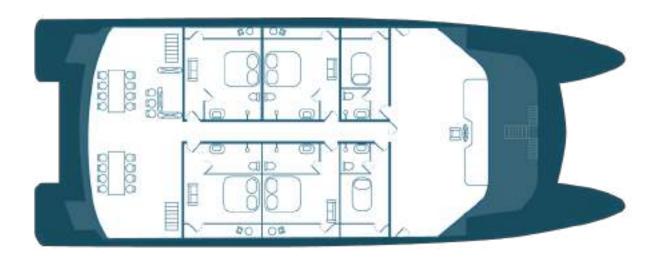

## **Description**

The classic Catamaran Ocean Spray offers the exceptional performance and comfort in the Galapagos cruising. The elegant design includes an ample shaded sundeck with Jacuzzi and sun chairs to give our guests the opportunity to relax themselves while they are on board. The spacious cabins each with a private balcony, her speed, comfort, top guides and itinerary will make Ocean Spray perfect for your luxury Galapagos cruise. Kayaks and paddleboards are also available for use. Cruise itineraries on the Ocean Spray range from a 3-night experience to a 14-night cruise where you will thoroughly explore the Galapagos from end-to-end.