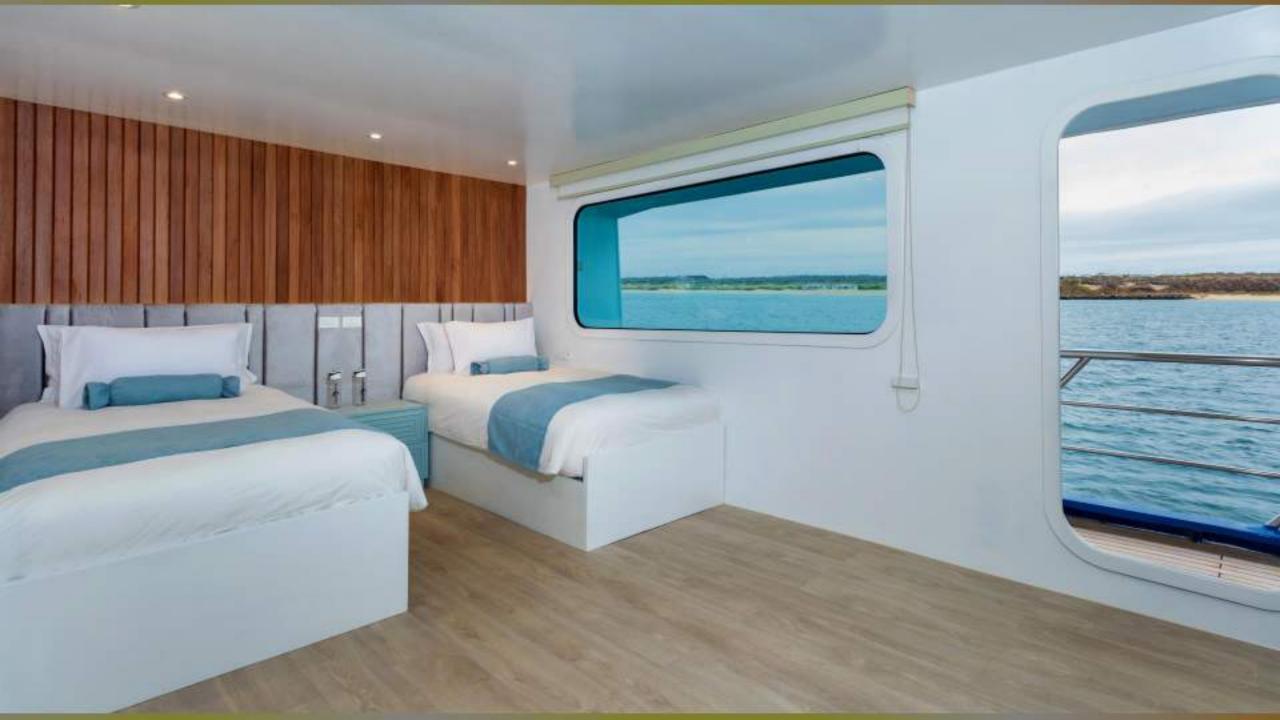

## **Description**

The classic Catamaran Ocean Spray offers the exceptional performance and comfort in the Galapagos cruising. The elegant design includes an ample shaded sundeck with Jacuzzi and sun chairs to give our guests the opportunity to relax themselves while they are on board. The spacious cabins each with a private balcony, her speed, comfort, top guides and itinerary will make Ocean Spray perfect for your luxury Galapagos cruise. Kayaks and paddleboards are also available for use. Cruise itineraries on the Ocean Spray range from a 3-night experience to a 14-night cruise where you will thoroughly explore the Galapagos from end-to-end.