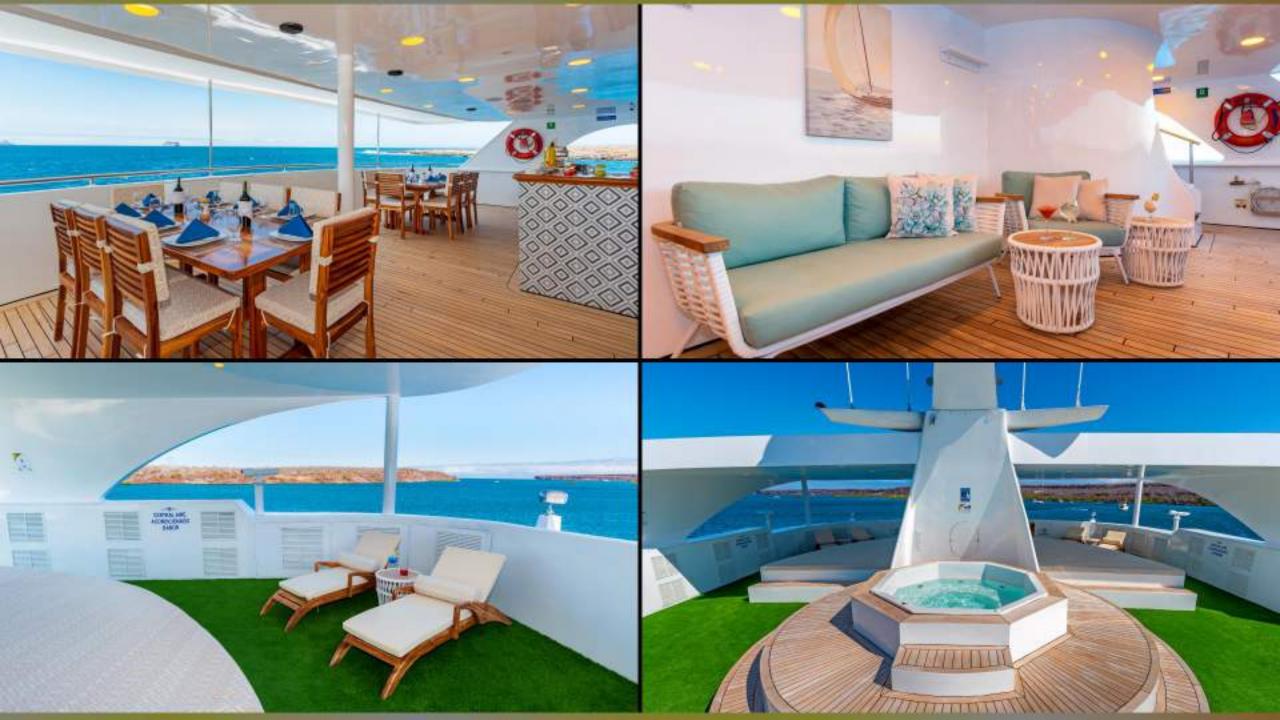

## **Description**

The classic Catamaran Ocean Spray offers the exceptional performance and comfort in the Galapagos cruising. The elegant design includes an ample shaded sundeck with Jacuzzi and sun chairs to give our guests the opportunity to relax themselves while they are on board. The spacious cabins each with a private balcony, her speed, comfort, top guides and itinerary will make Ocean Spray perfect for your luxury Galapagos cruise. Kayaks and paddleboards are also available for use. Cruise itineraries on the Ocean Spray range from a 3-night experience to a 14-night cruise where you will thoroughly explore the Galapagos from end-to-end.