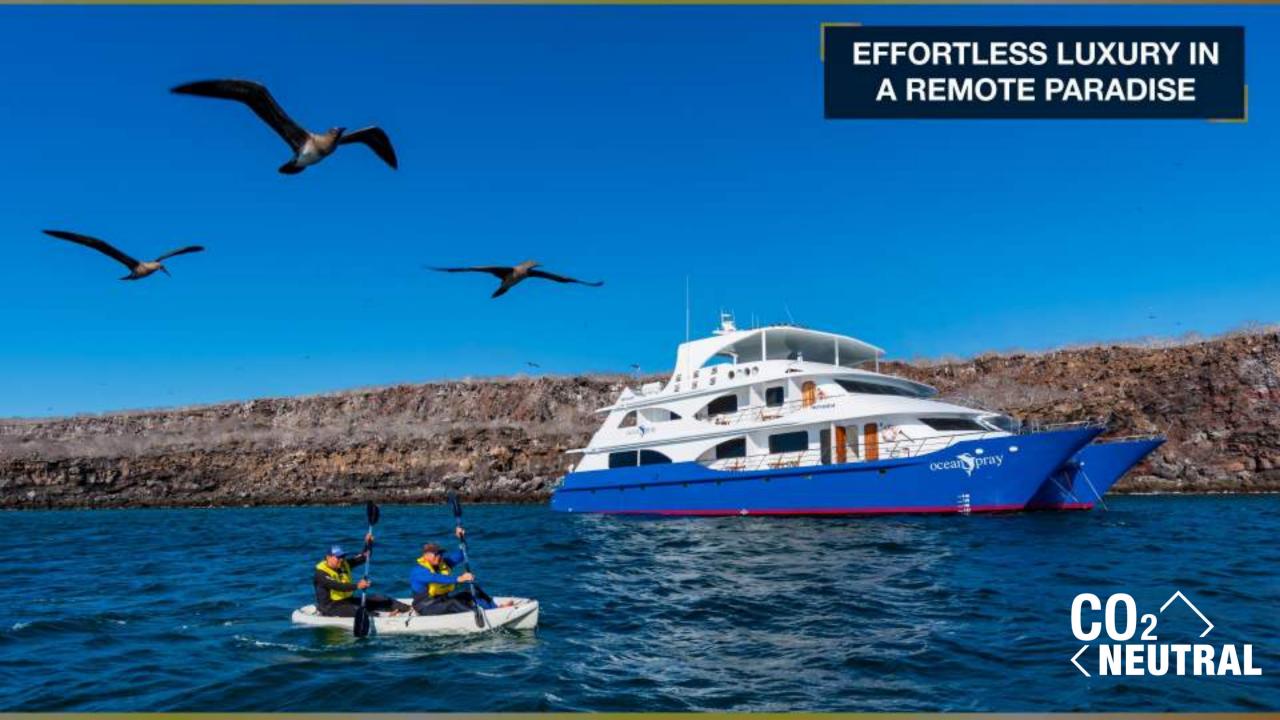

## M/C OCEAN SPRAY Galapagos Luxury Cruise

## **Description**

The classic Catamaran Ocean Spray offers the exceptional performance and comfort in the Galapagos cruising. The elegant design includes an ample shaded sundeck with Jacuzzi and sun chairs to give our guests the opportunity to relax themselves while they are on board. The spacious cabins each with a private balcony, her speed, comfort, top guides and itinerary will make Ocean Spray perfect for your luxury Galapagos cruise. Kayaks and paddleboards are also available for use. Cruise itineraries on the Ocean Spray range from a 3-night experience to a 14-night cruise where you will thoroughly explore the Galapagos from end-to-end.